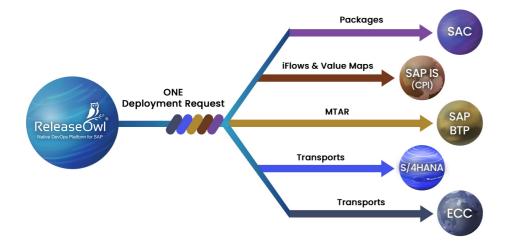

# **Deployment Multiverse**

ReleaseOwl's Deployment Multiverse is a game-changing solution designed to streamline the entire SAP application deployment process. It offers a one-stop solution, allowing deployment of all SAP application artifacts with a single request.