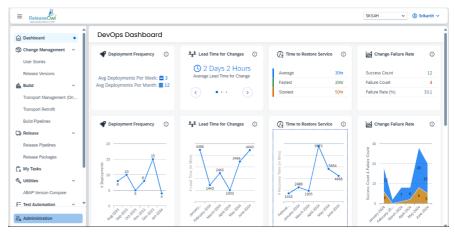

### Metrics Driven DevOps Maturity

**DORA Metrics:** Built-in DORA metrics for continuous improvement, tracking deployment frequency, lead time, and change failure rate.

**Testing Metrics:** Test coverage, defect density, and regression test effectiveness for quality assurance, with predictive analytics to anticipate risks.

**Real-time Reporting:** Access dashboards and reports on DORA and testing metrics for data-driven decision-making.