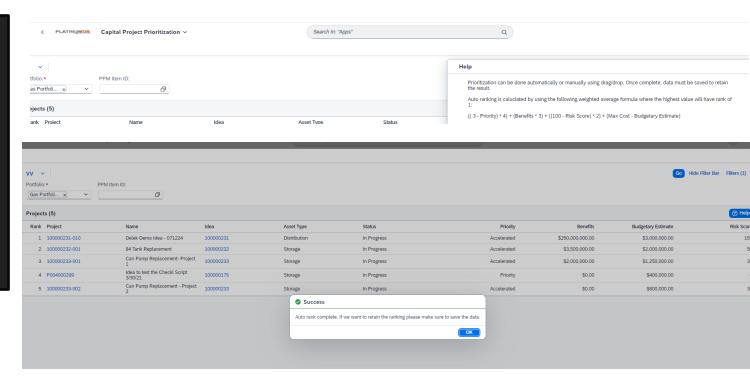

#### Workbench and Ranking

#### 1. Auto Ranking Feature

- 1. Ability to embed different Ranking drivers and algorithms to rank projects for prioritization.
- 2. Manually overwrite system generated ranks using drag/drop