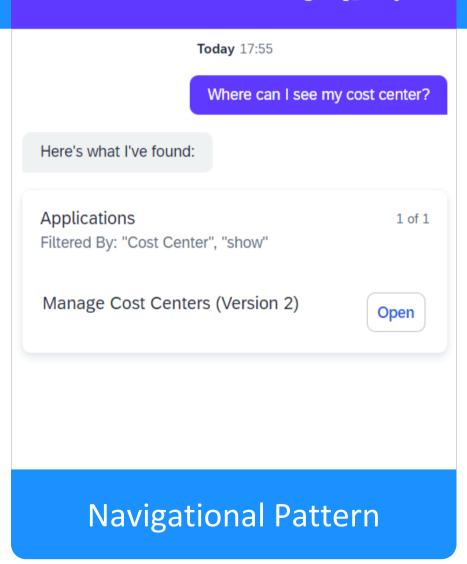

## **Use Cases in Joule**

"How do I restate my consolidated

financial statements after a spinoff?"

"Show me sales and profitability over the past 6 quarters."