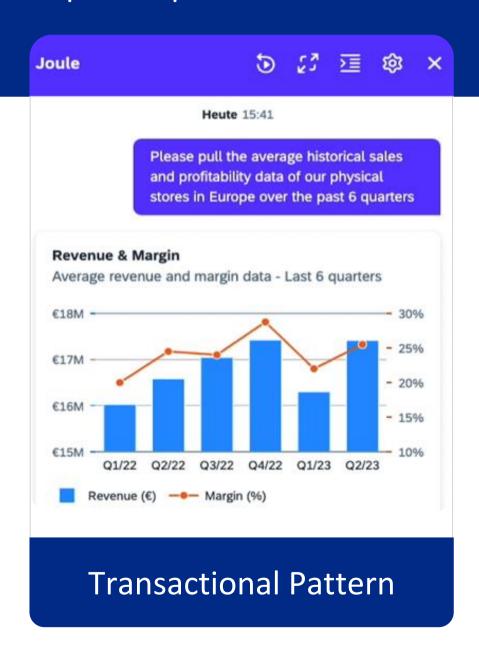

## **Use Cases in Joule**

"How do I restate my consolidated

financial statements after a spinoff?"

"Show me sales and profitability over the past 6 quarters."