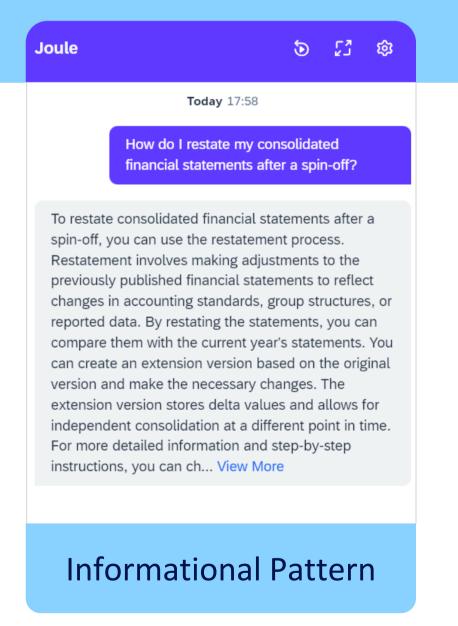

## **Use Cases in Joule**

"How do I restate my consolidated

financial statements after a spinoff?"

"Show me sales and profitability over the past 6 quarters."