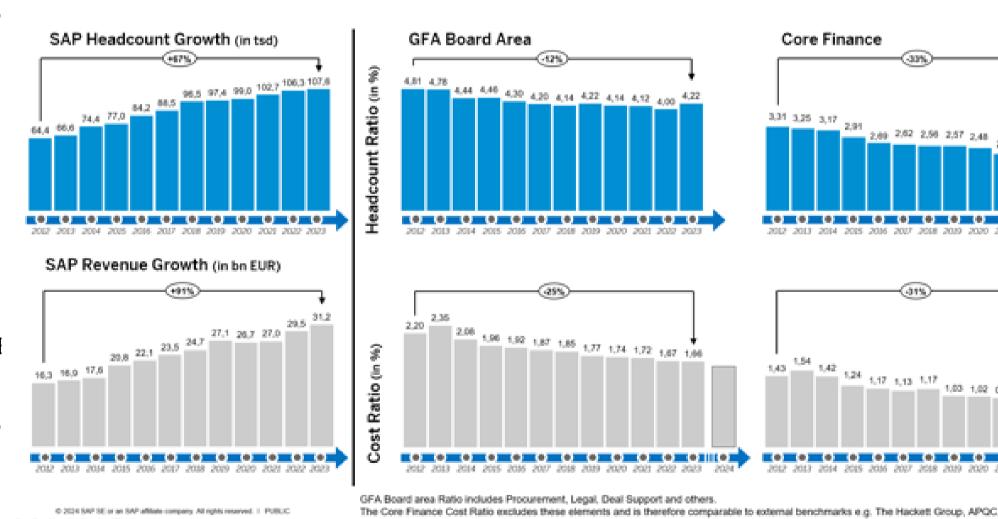

#### How are we managing the Finance Transformation?

"please note that Concur is subtracted out of the figures below ""COO GFA is still part of the figures below

85

of the largest 100 companies use use the most powerful finance suite with SAP S/4HANA Cloud.