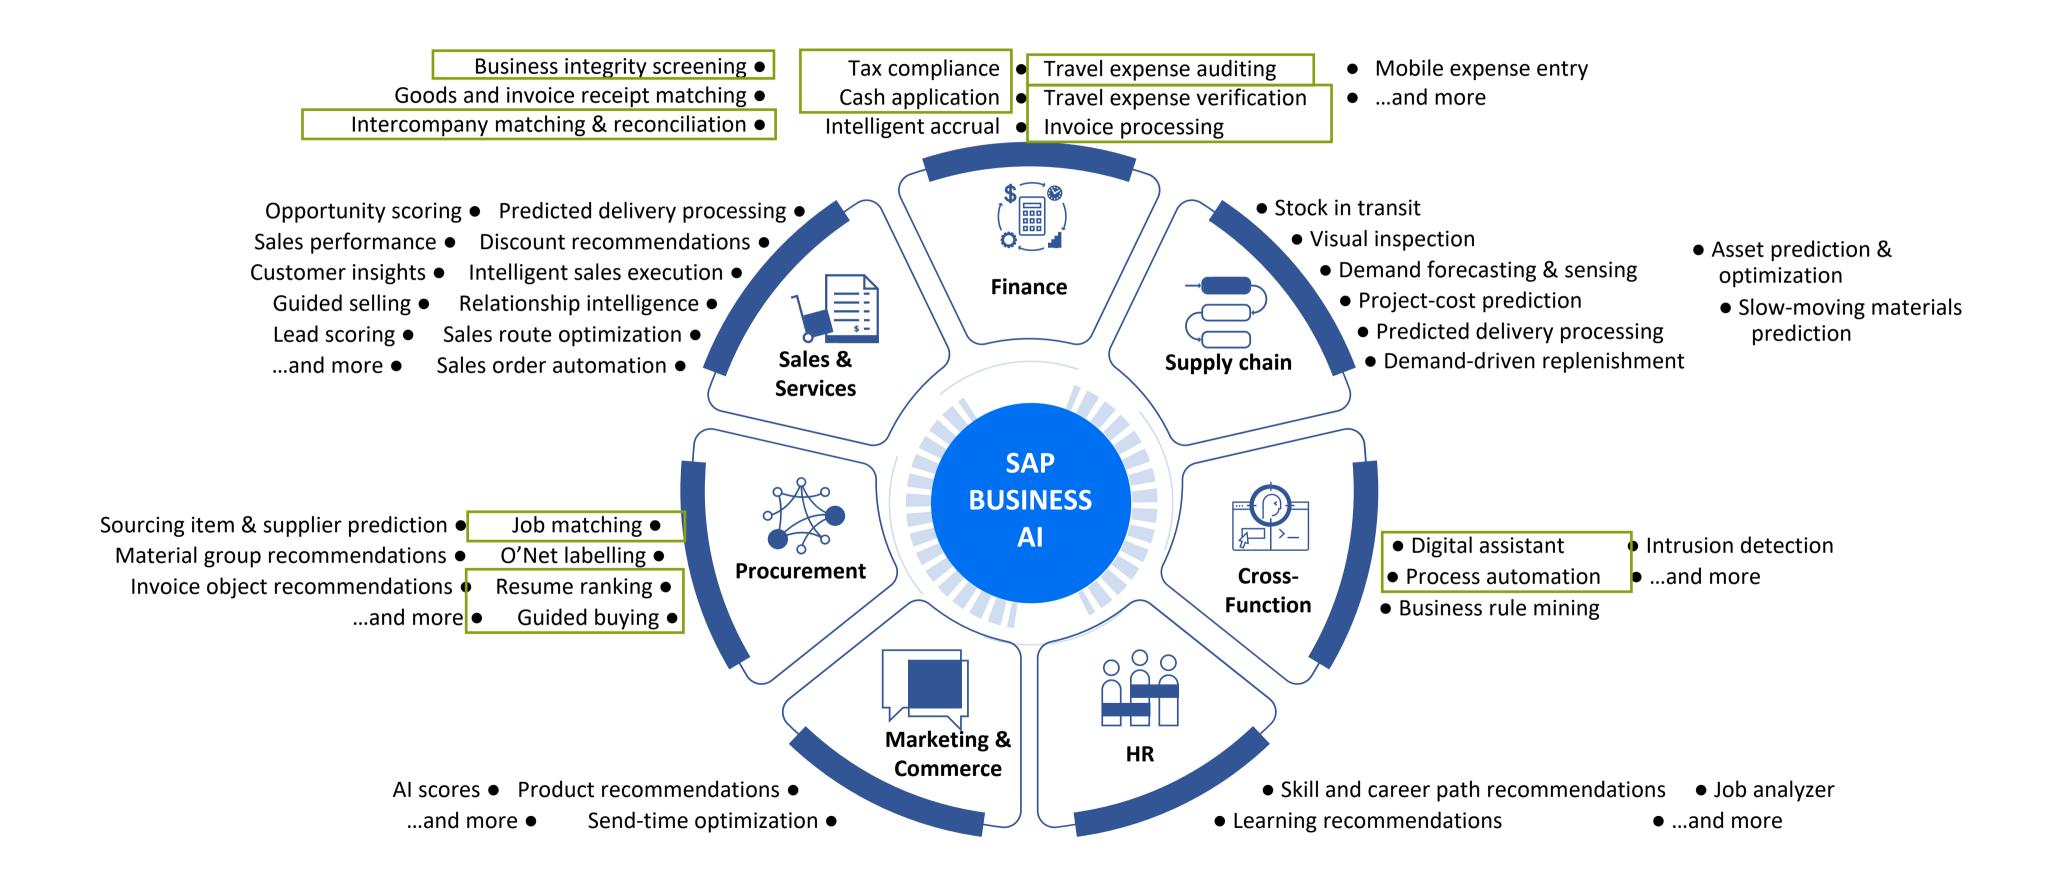

#### **Business Al**

Al infused across SAP's cloud portfolio with 250+ out-of-the-box use cases available on Day 1 and ongoing investments in excess of billions of dollars annually to continue expanding our innovations in this space

# **Business Al in Finance (& other modules)**