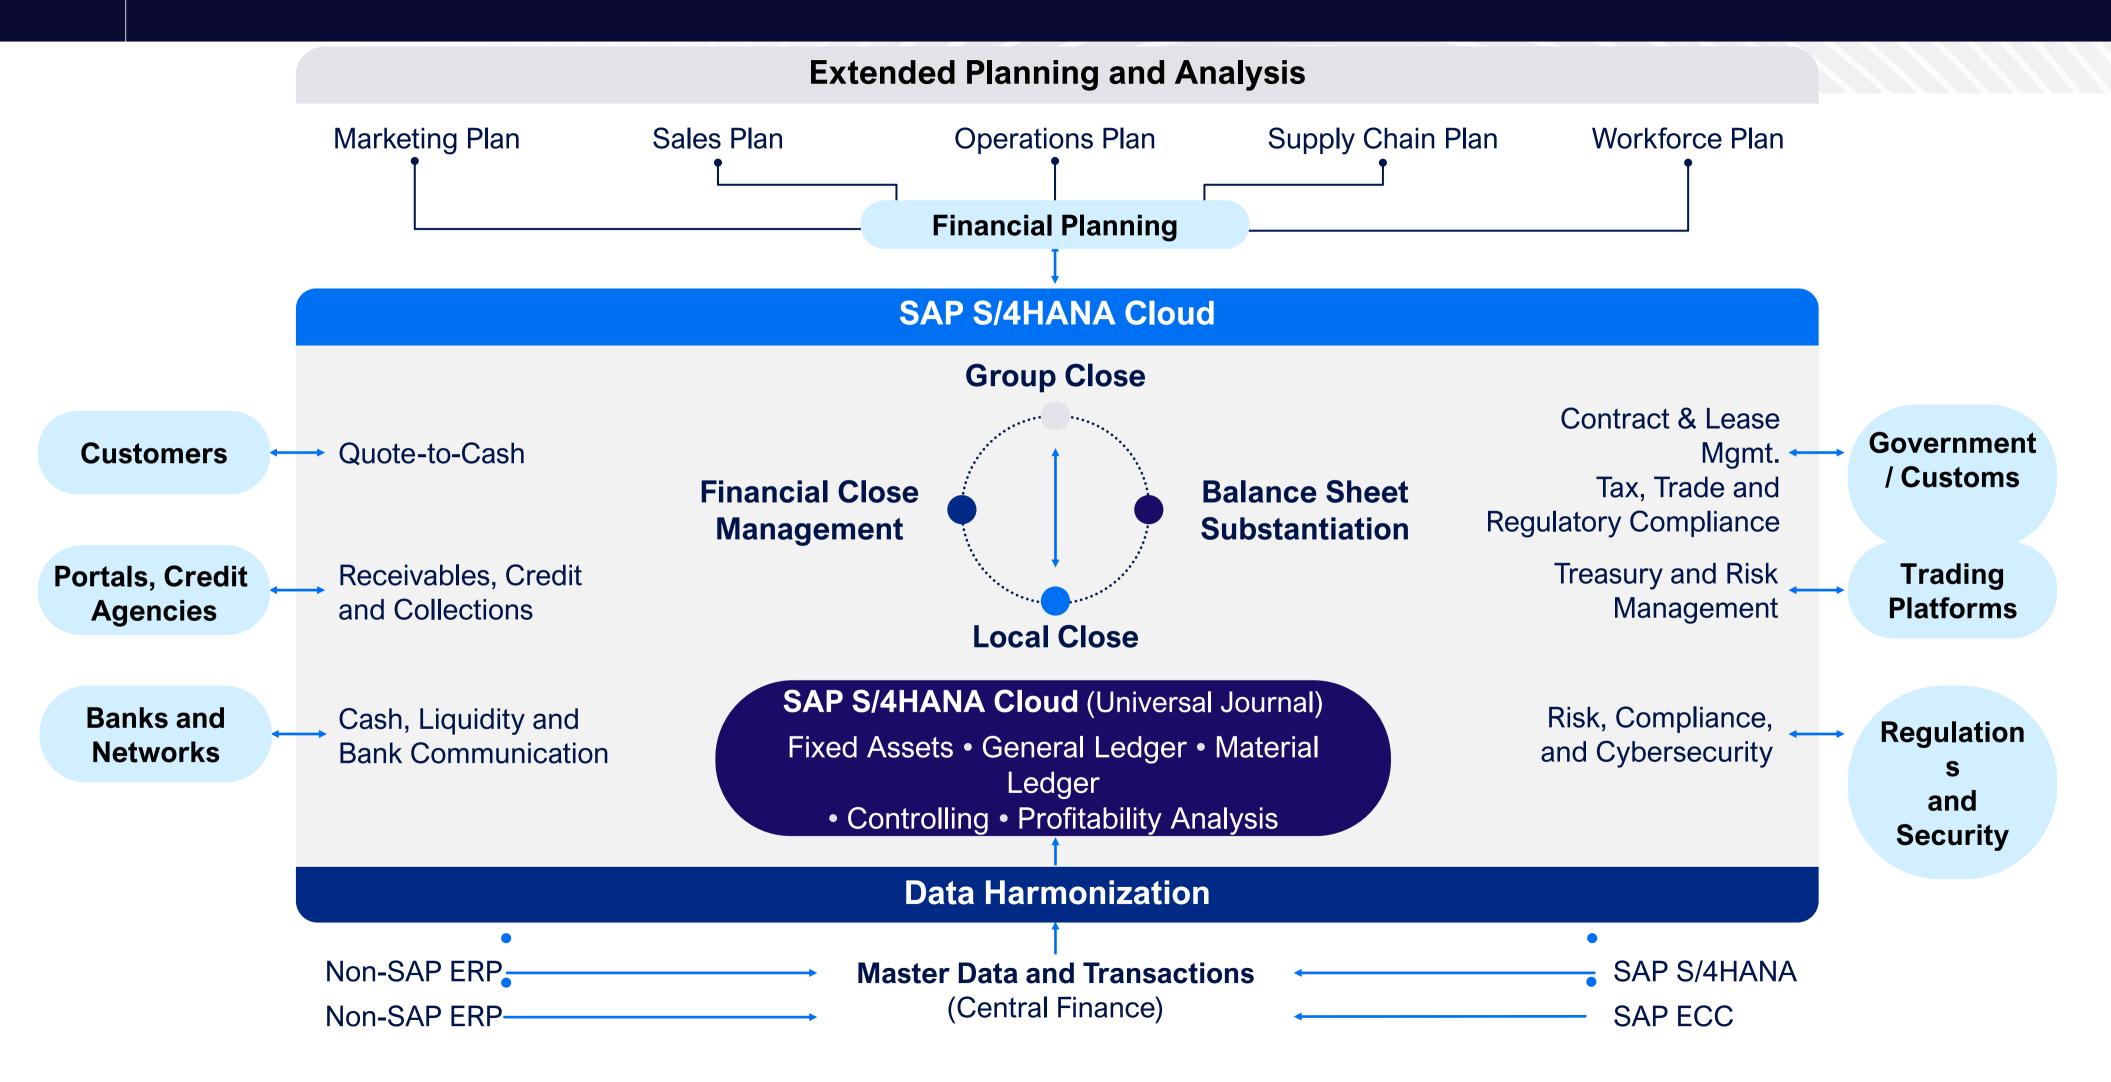

## Adapt to Dynamic Markets with Enhanced oCFO Solutions Create a more agile, resilient, and sustainable finance function

Get real-time cash visibility and payment Cash management traceability for fast analysis and actions. Centralize cash operations Learn more Receivables Accelerate cash collections and dispute resolution; create adaptive credit processes. management Improve working capital Learn more Streamline financial consolidation and unify **Group reporting** operational and group reporting. Report with confidence Collect non-financial and non-ERP data Group reporting data quickly and with easy auditability. collection Improve data quality Learn more Analytics cloud for Deliver smart planning that combines predictive and real-time insights. planning Forecast with precision Learn more

Source: SAP Value Engineering