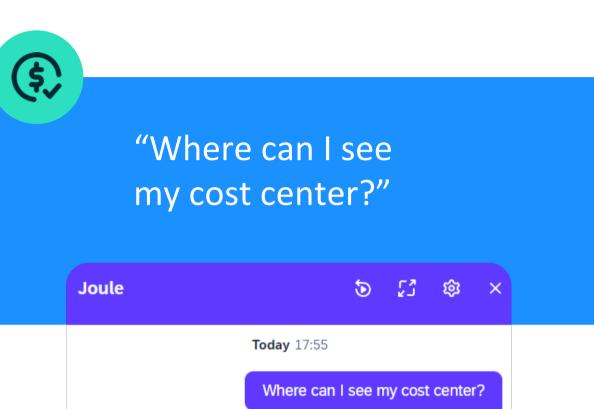

## **Use Cases in Joule**

"How do I restate my consolidated

financial statements after a spinoff?"

"Show me sales and profitability over the past 6 quarters."