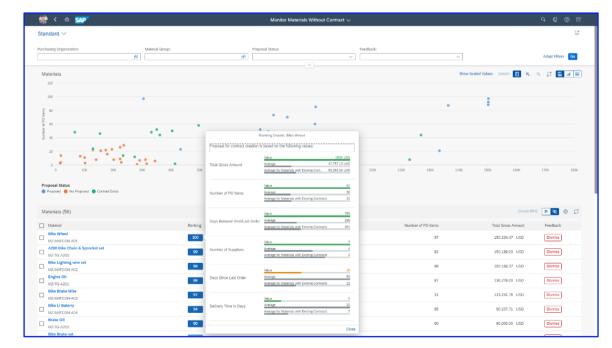

# **SAP S/4HANA Embedded Analytics**

- Role based analytical insights
- One company wide KPI repository
- Based on SAP Virtual Data Models
- One click away from the Fiori Launchpad

#### **Embedded Analytics**

for simulation, prediction and real-time decision making to improve revenue or decrease cost

Manage Spend

Manage Collections

Monitor Intercompany