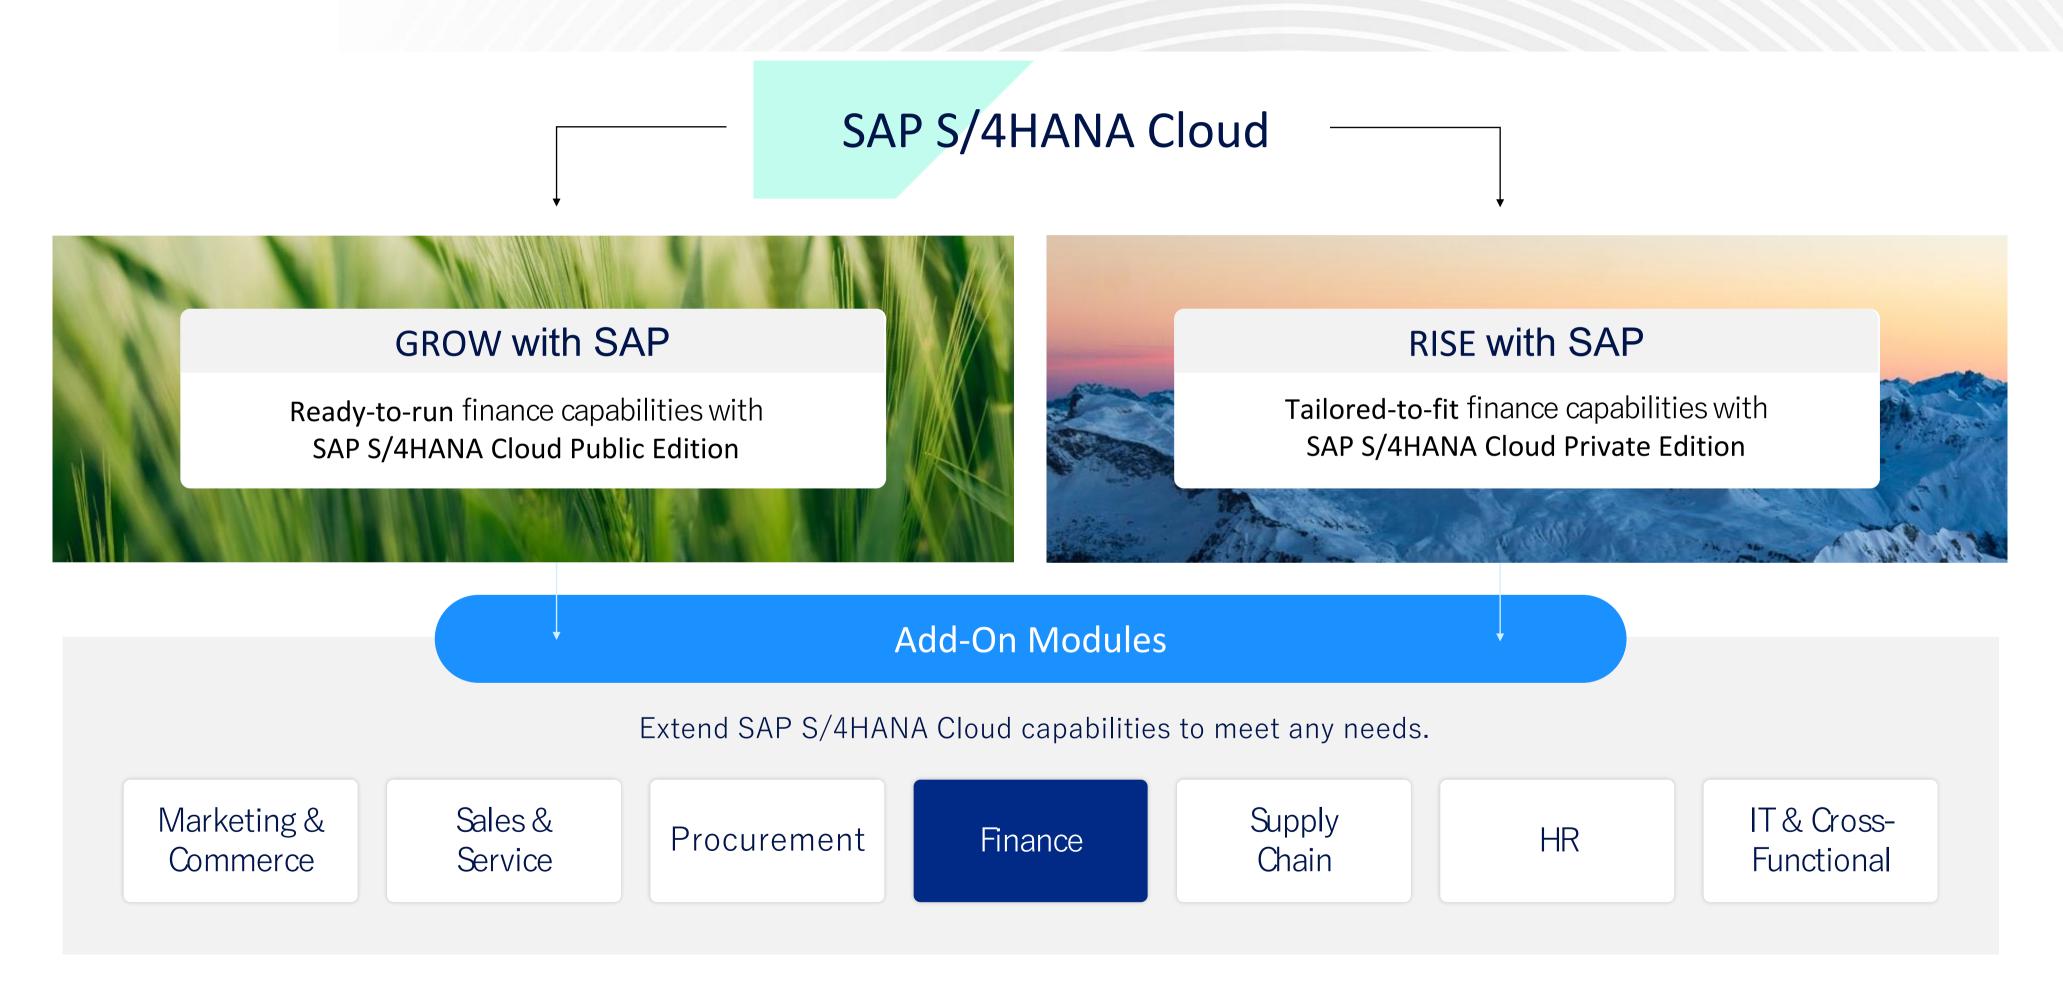

## Migrate your ERP system to the cloud at your pace

# Cloud ERP Solutions to future-proof and elevate business processes

- Improve productivity by using a modern cloud ERP that automates processes and supports users with a digital assistant based on generative AI
- Make better and faster decisions with insights from real-time analytics based on a single source of truth
- Build applications for automation, integration, data and analytics, and leading-edge Al
- Gain visibility into the environmental impact of manufacturing and supply chain processes

# Management and optimization services to operate at cloud speed while maintaining security or compliance

- Run your technology operations in a managed secure cloud infrastructure with one trusted partner
- Stay secure with built-in cybersecurity and data protection based on the latest standards
- Gain peace of mind with 24x7 surveillance and security updates
- Improve risk and compliance transparency and consistently adhere to local and global regulations

# Migration and modernization program to migrate with confidence and drive continuous innovation

- Accelerate your path to the cloud with the RISE with SAP Migration and Modernization program
- Unlock the potential of a modern ERP system with transforming your business processes
- Access best practice guidance in RISE with SAP Methodology through a conversational chat-based experience that helps accelerate implementation
- Tap into a global ecosystem with SAP and partner data centers with support for 25 industries in more than 100 countries