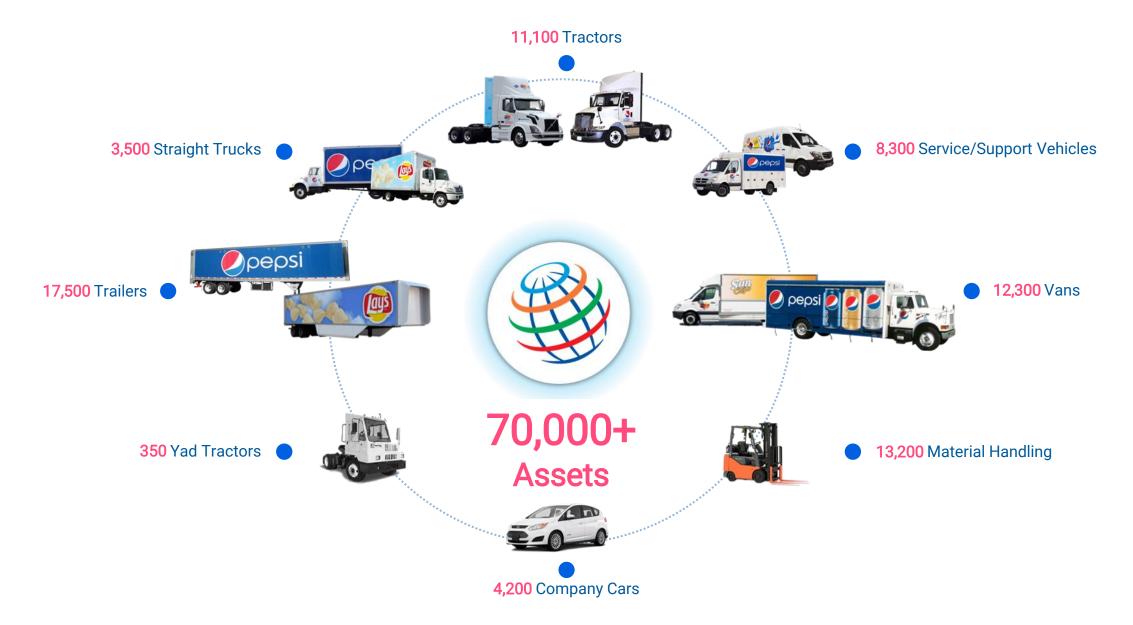

## The complexity of shipping

Who will deliver the Doritos??

```
How many? How big? Latent PepsiCo
Where are they going?... Assets?
How heavy? When are they needed?
How far away? Cost to deliver? Acceptance Rate?
Cancelation Rate? Are Text alerts What proof of
                needed?: Do we delivery is needed?
                         want customer feedback? ...
```