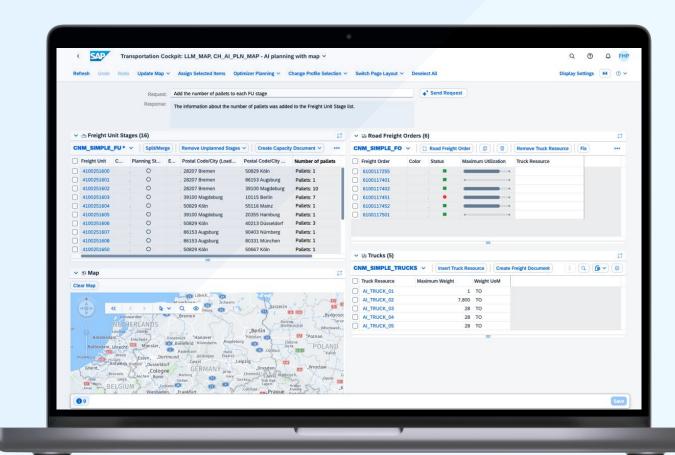

# **Expedite freight verification**and documentation

Increase business productivity

Speed up decision-making

Reduce processing errors

Optimize resource utilization

50% faster processing of delivery notes

50% lower cost for truck delivery processing

**SAP Transportation Management** 