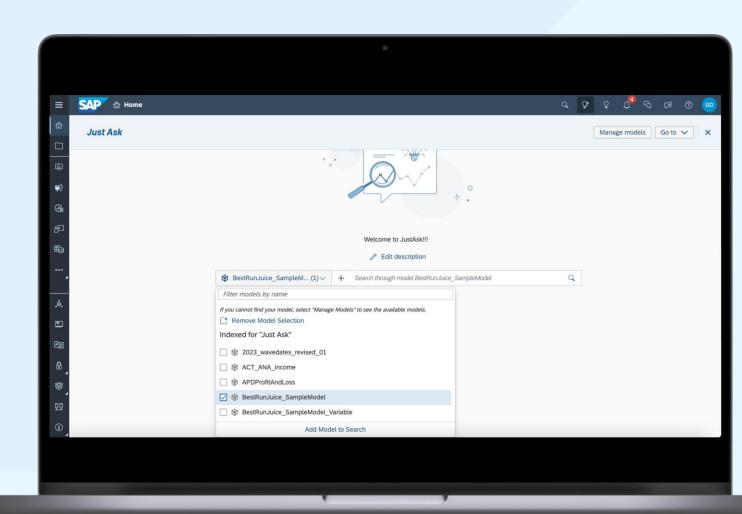

#### **SAP Analytics Cloud**

✓ Just Ask Search

# JustAsk in SAP Analytics Cloud

Improvement of information retrieval by knowledge workers by up to 25%