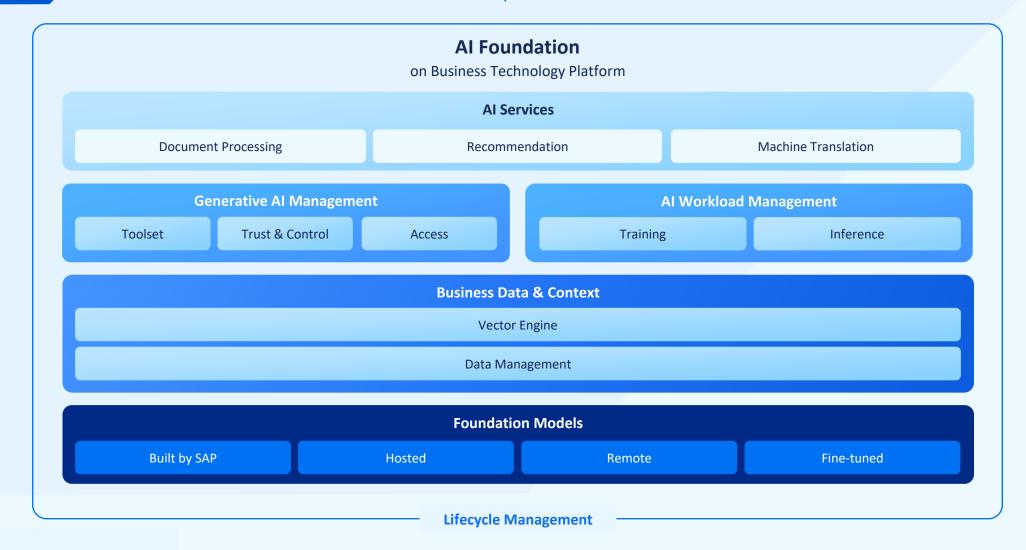

# A complete set of services

for AI developers on SAP BTP

|                         | Al Foun<br>on Business Tech |                                    |               |  |
|-------------------------|-----------------------------|------------------------------------|---------------|--|
|                         | Al Ser                      | vices                              |               |  |
| Document Processing     | Recomme                     | Recommendation Machine Translation |               |  |
| Generative Al Manage    | ment                        | Al Workloa                         | ad Management |  |
| Toolset Trust & Control | Access                      | Training                           | Inference     |  |
|                         | Business Data<br>Vector I   | Engine                             |               |  |
|                         | Foundatio                   | n Models                           |               |  |
| Built by SAP            | Hosted                      | Remote                             | Fine-tuned    |  |