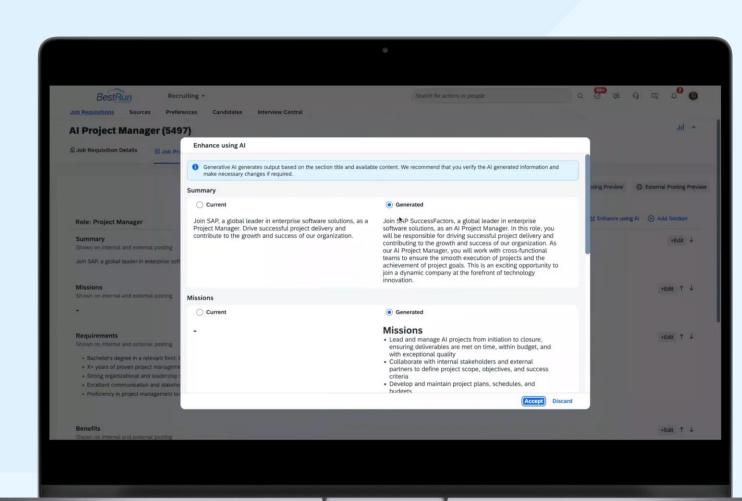

#### **SAP SuccessFactors**

- ✓ Joule availability
- ✓ Job Description Generation
- ✓ Assisted Interviews & Feedback
- ✓ Al person insights for compensation discussions (preview)
- ✓ Generative AI for performance goals (preview)
- ✓ Generative AI for development goals (preview)
- ✓ Generative AI for Feedback Actions (preview)