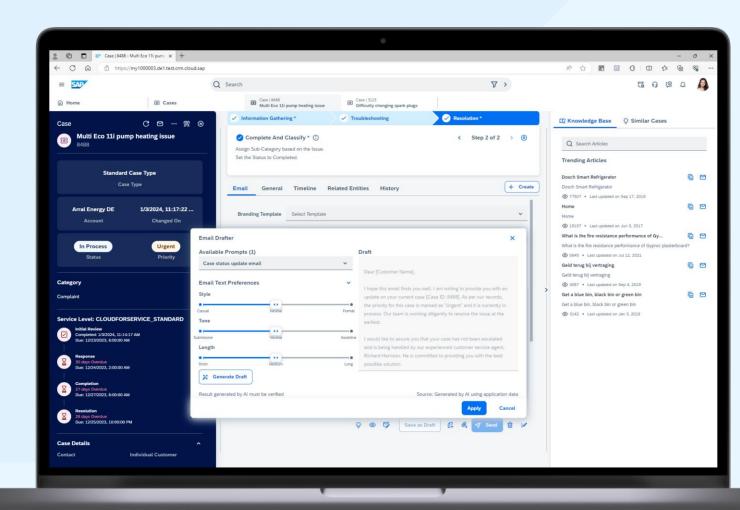

#### **SAP Service Cloud**

- ✓ Email Draft Recommender
- ✓ Account Synopsis for Sales
- ✓ Case Summary

#### **SAP Sales & Services Cloud**

**Case Summarization** 

**Email Draft Creation** 

**Intelligent Leads Navigator** 

**Account Synopsis** 

Speed up processing of handed over case by up to 50%

Reduce manual effort of drafting emails by 90%