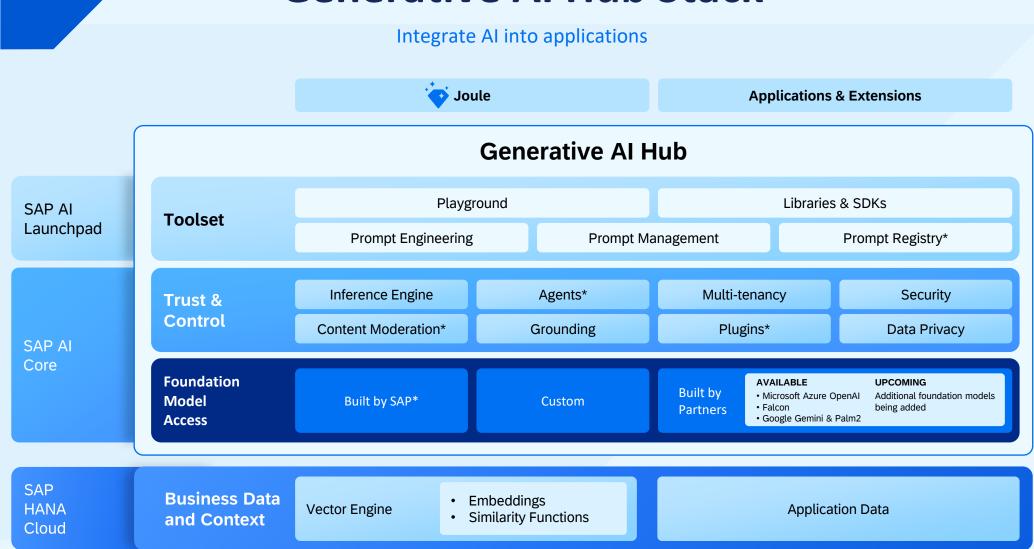

### **Generative AI Hub Stack**

INTERNAL – SAP and Customers Only \* coming soon 24