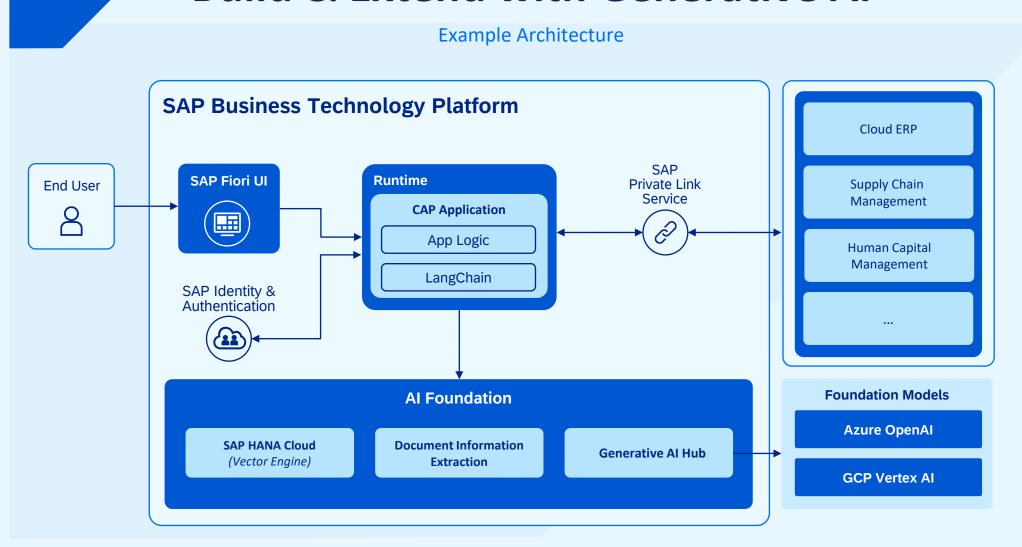

## **Build & Extend with Generative Al**

How we sell...

# A complete set of services

for AI developers on SAP BTP

# A complete set of services

for AI developers on SAP BTP

|                         | Al Foun<br>on Business Tech |                                    |               |  |
|-------------------------|-----------------------------|------------------------------------|---------------|--|
|                         | Al Ser                      | vices                              |               |  |
| Document Processing     | Recomme                     | Recommendation Machine Translation |               |  |
| Generative Al Manage    | ment                        | Al Workloa                         | ad Management |  |
| Toolset Trust & Control | Access                      | Training                           | Inference     |  |
|                         | Business Data<br>Vector I   | Engine                             |               |  |
|                         | Foundatio                   | n Models                           |               |  |
| Built by SAP            | Hosted                      | Remote                             | Fine-tuned    |  |