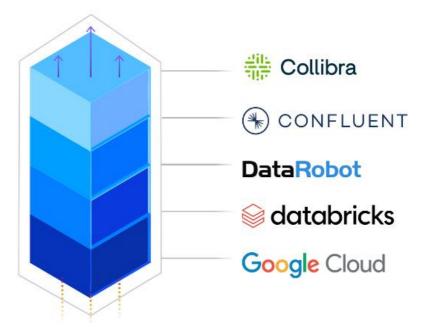

# Expansion of capabilities through partnerships

Integrate with industry-leading data and AI platforms to capitalize on data investments

Bring SAP and non-SAP data together leveraging tailored integration with solutions from open data ecosystem partners