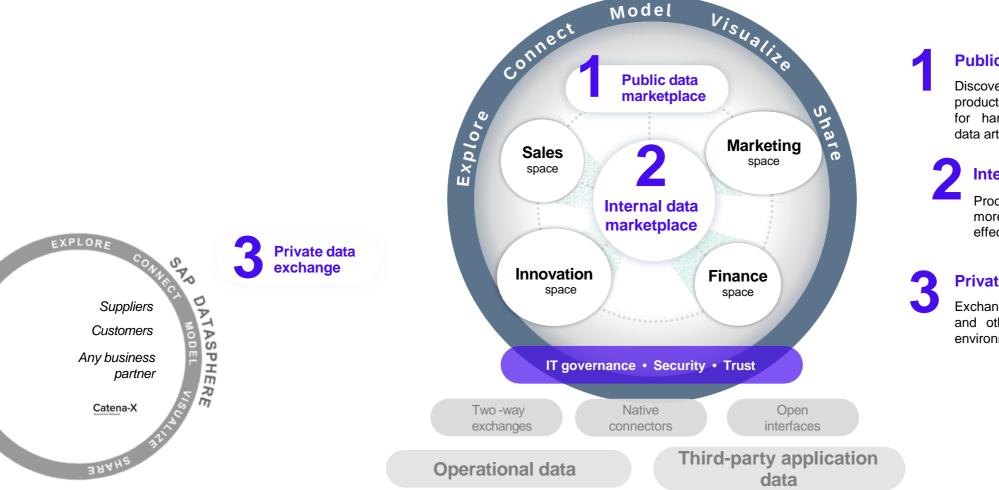

## Data Marketplace - better, faster, and more scalable data collaboration

#### Public data marketplace

Discover and connect external data products for instant usage in your space for harmonization with other (internal) data artifacts.

### Internal data marketplace

Productize internal data assets for more scalable self-service and more effective adoption.

#### Private data exchange

Exchange data with suppliers, customers, and other business partners in private environment within or between tenants.