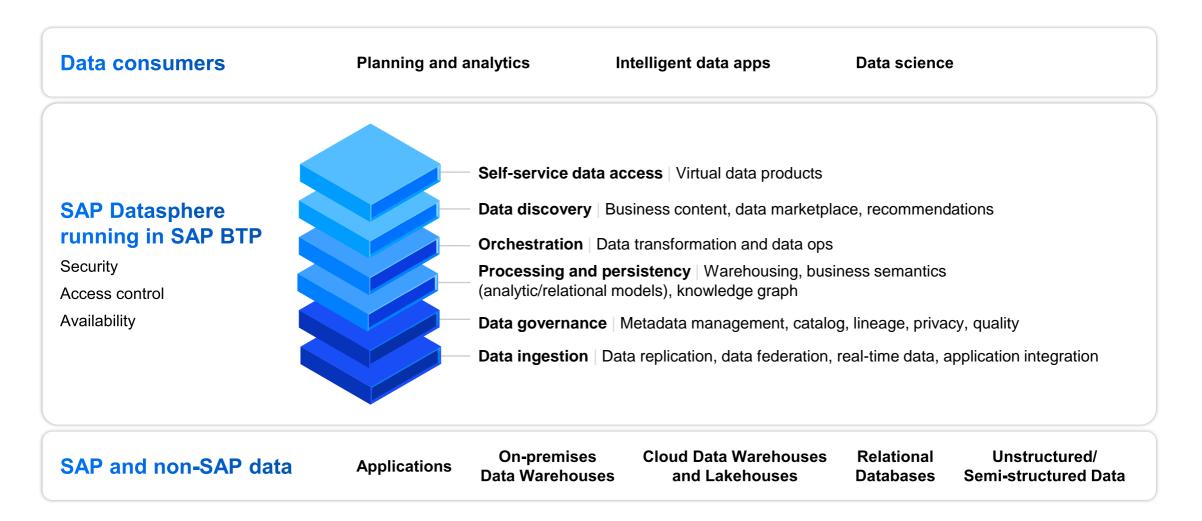

### SAP Datasphere is the foundation for a business data fabric architecture

Reduce integration complexity

Get an integrated view of information regardless of where it is stored or how it was designed

**SAP** Datasphere

Transform your Data Strategy with Data Mesh, Data Fabric, Data Spaces, Data Marketplaces!