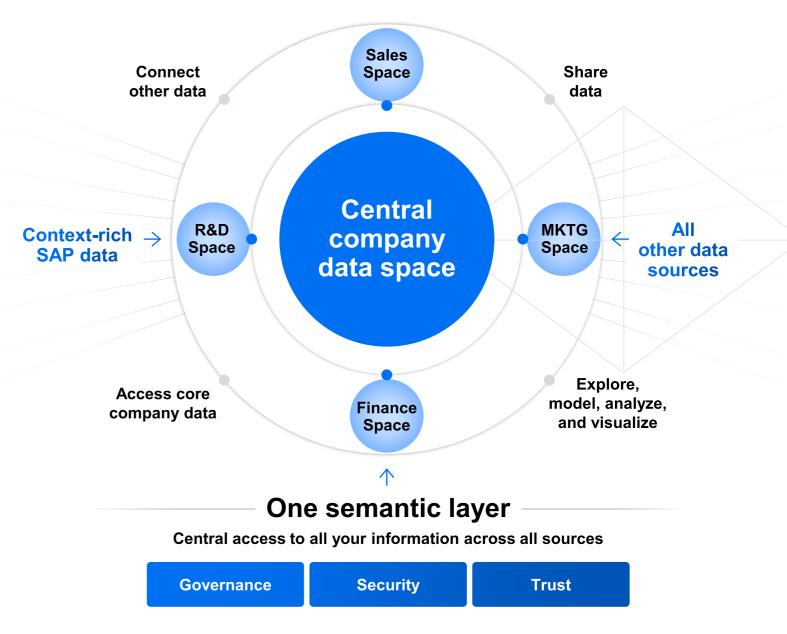

### SAP Datasphere is the foundation for a business data fabric architecture

Reduce integration complexity

Get an integrated view of information regardless of where it is stored or how it was designed

**SAP** Datasphere

Transform your Data Strategy with Data Mesh, Data Fabric, Data Spaces, Data Marketplaces!