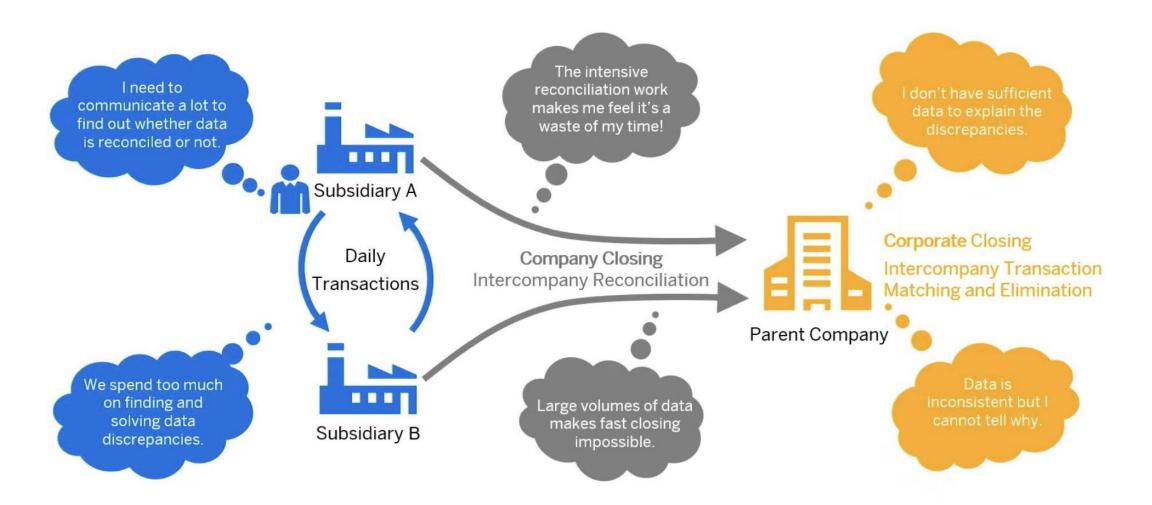

# CHALLENGES

Integration of subsidiary systems

Meeting reporting requirements

Group and local close requirements

Intercompany reconciliation

Master data requirements

# DRIVERS

Reduce costs (ROI)

Achieve real-time processing

Implement flexible matching rules

Adopt next-gen communications

Streamline closing activities