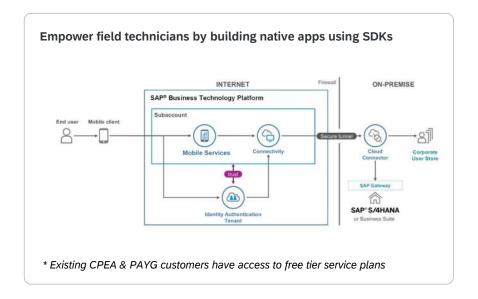

#### Want to Try out SAP BTP?

**Sign up** for a PAYG account\* and start today with our free tier service plans!

Need ideas? Check out the "Free Tier" missions on SAP Discovery Center

Access free-tier service plans

Start developing – check out missions

Go productive with a simple upgrade

Get support from the entire SAP community

→ Free tier services → Free tier missions → SAP Community for SAP BTP