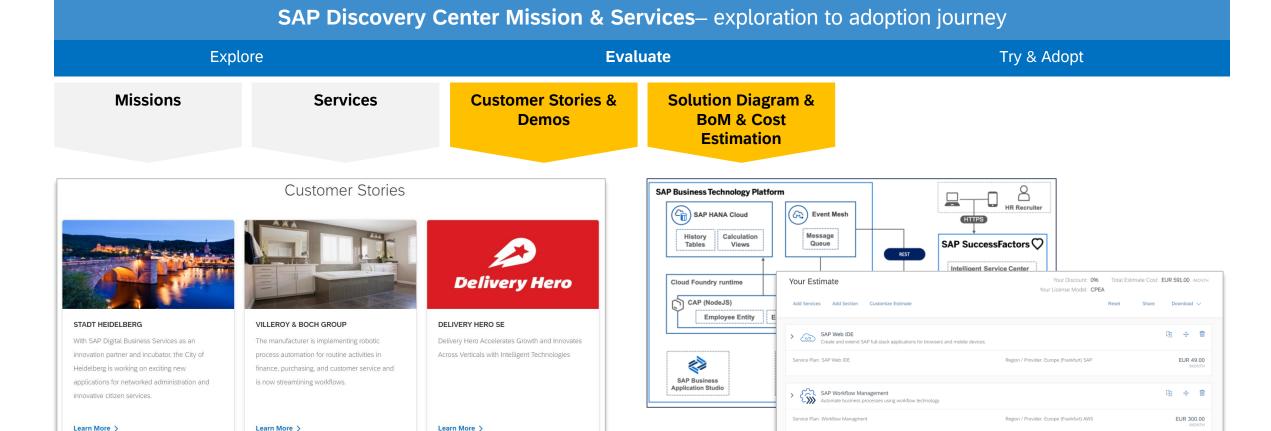

#### SAP BTP Reference Architectures

Reference architectures for SAP BTP offer curated template solutions on how to design solution architectures for a particular technology domain on SAP BTP.

A reference architecture consists of:

- · Architecture diagram
- Guiding information
- · Related services and missions

# Preview

#### New SAP BTP Solution Diagram Design

# Refreshed experience of SAP BTP solution diagrams based on new Horizon theming

Updated SAP BTP solution diagram includes

- Comprehensive library of SAP BTP and generic SAP icons as open source
- Updated SAP BTP solution diagram guideline
- Support of draw.io as diagraming tool, including libraries

Reference architecture diagrams will follow this new design guideline