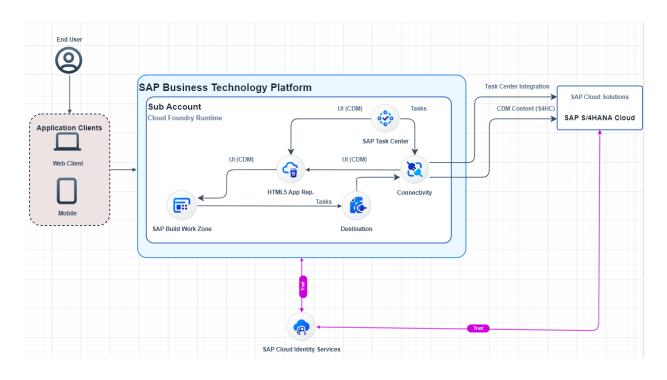

#### SAP BTP Reference Architectures

Reference architectures for SAP BTP offer curated template solutions on how to design solution architectures for a particular technology domain on SAP BTP.

A reference architecture consists of:

- · Architecture diagram
- Guiding information
- · Related services and missions

# Preview

#### New SAP BTP Solution Diagram Design

# Refreshed experience of SAP BTP solution diagrams based on new Horizon theming

Updated SAP BTP solution diagram includes

- Comprehensive library of SAP BTP and generic SAP icons as open source
- Updated SAP BTP solution diagram guideline
- Support of draw.io as diagraming tool, including libraries

Reference architecture diagrams will follow this new design guideline