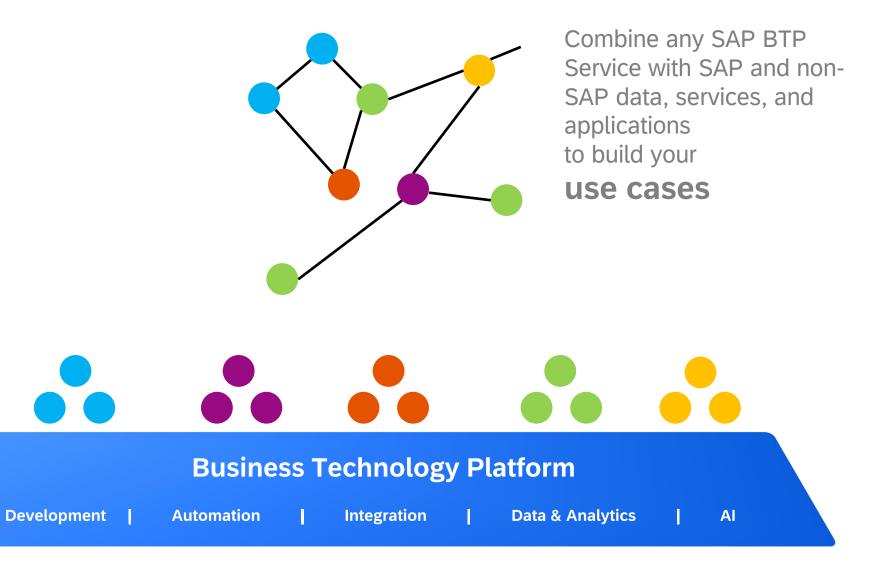

## **Explore BTP Use Cases, Reference Architectures, & Services**

#### SAP BTP Reference Architectures

Reference architectures for SAP BTP offer curated template solutions on how to design solution architectures for a particular technology domain on SAP BTP.

A reference architecture consists of:

- · Architecture diagram
- Guiding information
- · Related services and missions