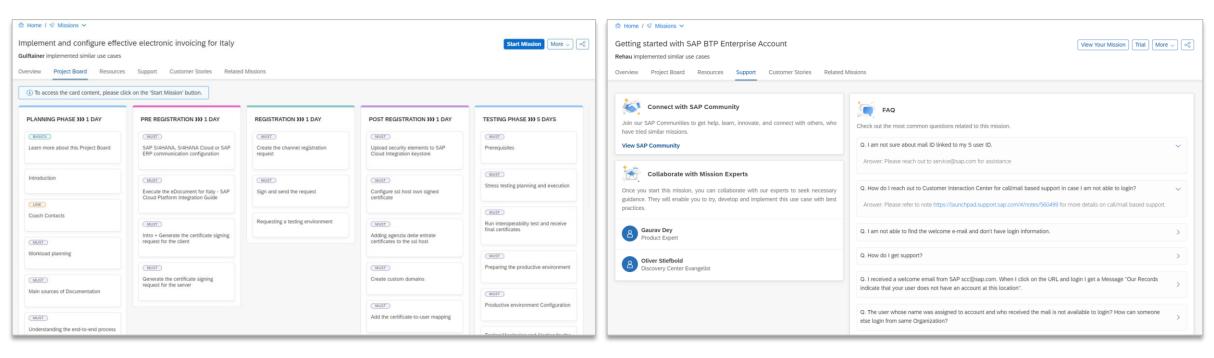

## **Best Practice Process**

# Going beyond best practices

... does not fit my business

... do it **simpler** 

... go faster