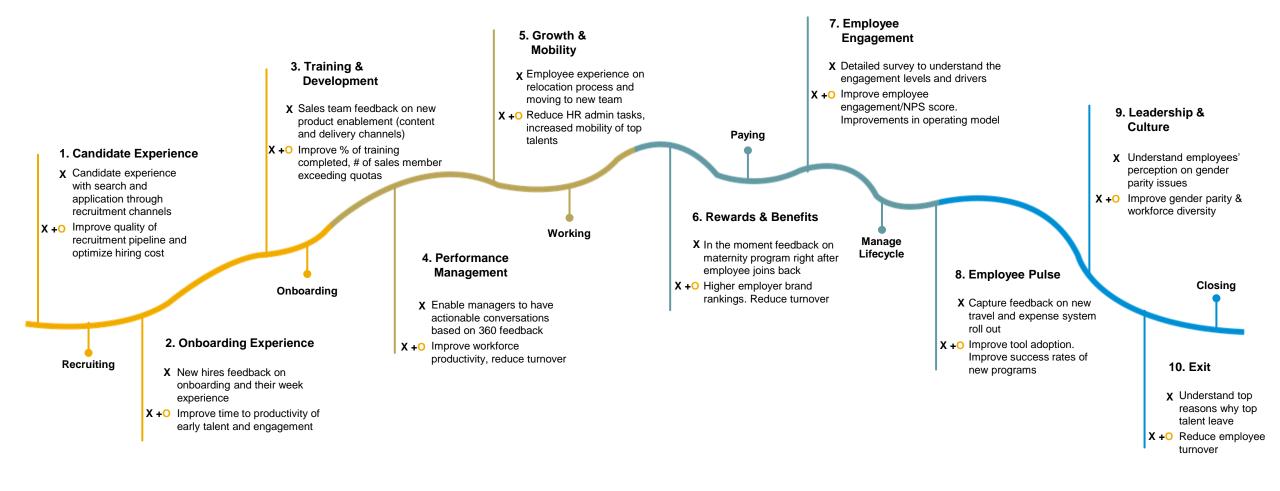

#### Improve every moment in the employee lifecycle

🔯 🗉 🛛 🖓 Filters 🗸 Candidate Interview Phase: All 🗸 Journey Stage: Interview 🗸 Survey Metadata - End Date: All Time 🗸 Hide Filters Reset to Default

The feedback touch points are shown below the project phases. View any touchpoint's feedback by

#### What is the candidate journey?

There are five major phases a candidate will pass through when going for a new job. How they experience these phases will influence their likelihood to accept, their likelihood to re-apply as well as

how they talk about the company to others.

clicking the specific page on the left.

| PRE-CANDIDATE<br>EXPERIENCE                  | SCALED CANDIDATE EXPERIENCE            |                                              | PERSONALISED<br>CANDIDATE EXPERIENCE                      |                                                      |
|----------------------------------------------|----------------------------------------|----------------------------------------------|-----------------------------------------------------------|------------------------------------------------------|
| INVESTIGATE<br>The career site<br>experience | APPLY<br>The application<br>experience | SCREEN<br>The screening<br>experience        | INTERVIEW<br>The interview<br>experience                  | OFFER<br>The offer<br>experience                     |
| I browsed the<br>career website              | I applied for a job                    | I was screened<br>and moved to<br>interviews | I had at least one<br>interview and was<br>moved to offer | <ul> <li>I was offered<br/>and I accepted</li> </ul> |
|                                              |                                        | I was screened<br>and not moved              | I had at least one<br>interview and was                   | <ul> <li>I was offered<br/>and I declined</li> </ul> |

## Employee Lifecycle

-

7 © 2022 SAP SE or an SAP affiliate company. All rights reserved. | CUSTOMER

Employee Engagement

How can I help to drive and maintain Engagement?