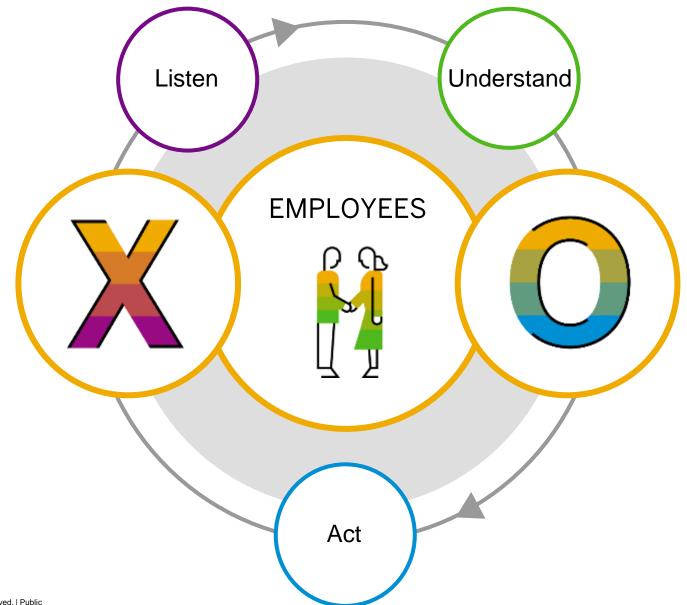

7 - 8 June, 2023 Crown Promenade, Melbourne

# MASTERING SAP

# Improving Employee Experience with Embedded Listening

Megan Fife Principal HXM Solution Advisor, SAP

#MasteringSAP

# Redefining employee experience.

How are we doing Confidence in strategy Work aligned to org Tools and technology Leadership trust Onboarding experience Learning course feedback HR ticket feedback

How are you doing Have flexibility Do meaningful work Work in dynamic teams Live my values Make meaningful connections Make an impact Learn from others Pursue my passions Live my work styles Personalize my career

### Listen. Understand. Act.



#### Improve every moment in the employee lifecycle





🔯 🗉 🛛 🖓 Filters 🗸 Candidate Interview Phase: All 🗸 Journey Stage: Interview 🗸 Survey Metadata - End Date: All Time 🗸 Hide Filters Reset to Default

The feedback touch points are shown below the project phases. View any touchpoint's feedback by

#### Welcome to your Candidate Experience dashboard!

This dashboard will show you how to hire more talent, more efficiently by enhancing the candidate experience.

#### What is the candidate journey?

There are five major phases a candidate will pass through when going for a new job. How they experience these phases will influence their likelihood to accept, their likelihood to re-apply as well as

how they talk about the company to others.

clicking the specific page on the left.

| PRE-CA