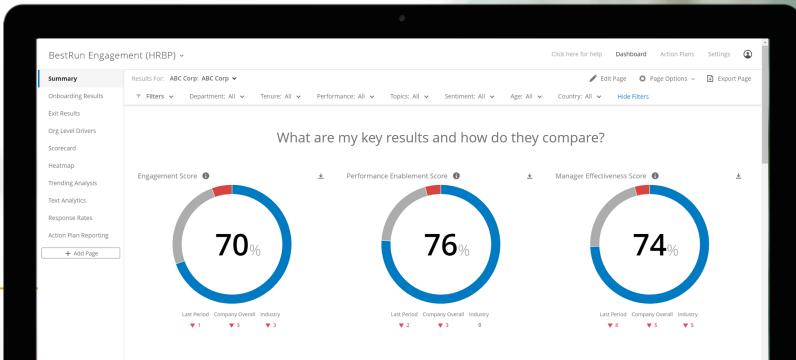

## Employee Lifecycle

-

7 © 2022 SAP SE or an SAP affiliate company. All rights reserved. | CUSTOMER

Employee Engagement

How can I help to drive and maintain Engagement?