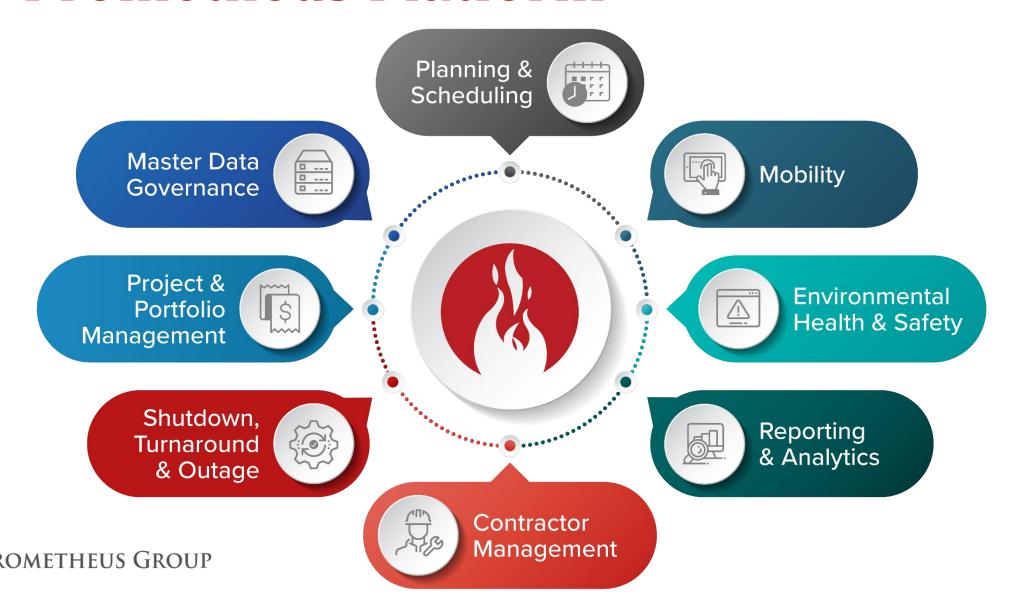

#### The Prometheus Platform

#### From reactive to proactive

- Prometheus has an Integrated, scalable application
  - Modules that are relevant to their level of maturity can be enabled/disabled
  - Add-ons enhance the functionality of the core applications
  - Applications integrate with each other, removing communication silos