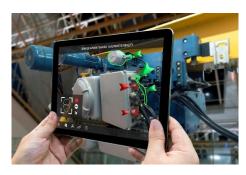

#### New trends

Digital twins

Internet of Things

**Machine Learning** 

**Predictive Analytics** 

**Data Analytics** 

Augmented Reality <sup>3</sup>