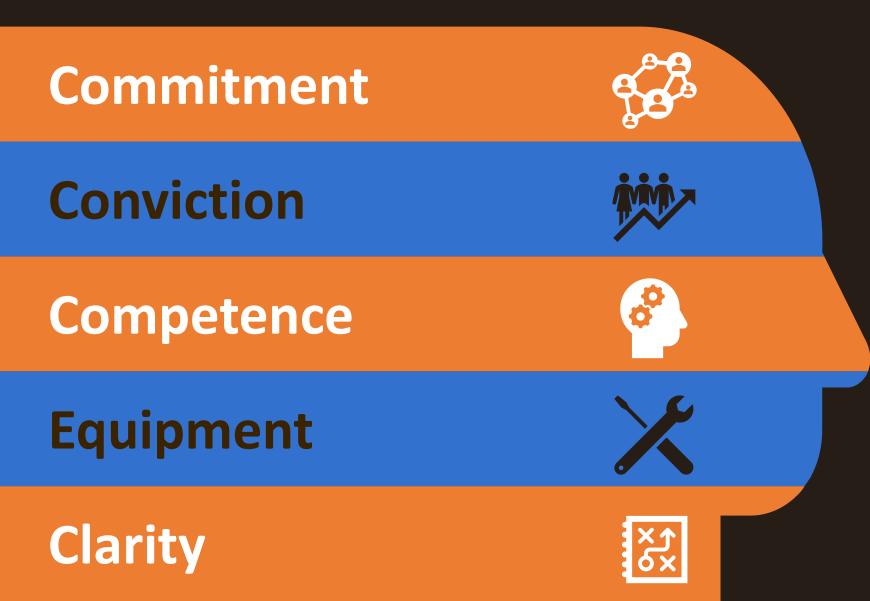

#### The Motivation Ladder

They are committed to the group success

They believe in the mission

They have the skills needed to succeed

They have the tools needed to succeed

They know what is required

Where might you need more focus?