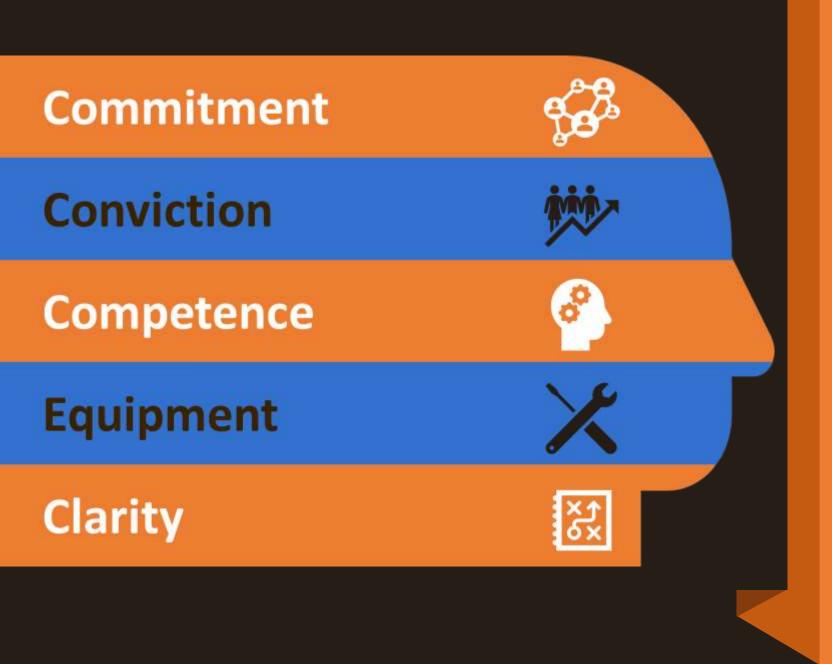

#### The Motivation Ladder

They are committed to the group success

They believe in the mission

They have the skills needed to succeed

They have the tools needed to succeed

They know what is required

Where might you need more focus?