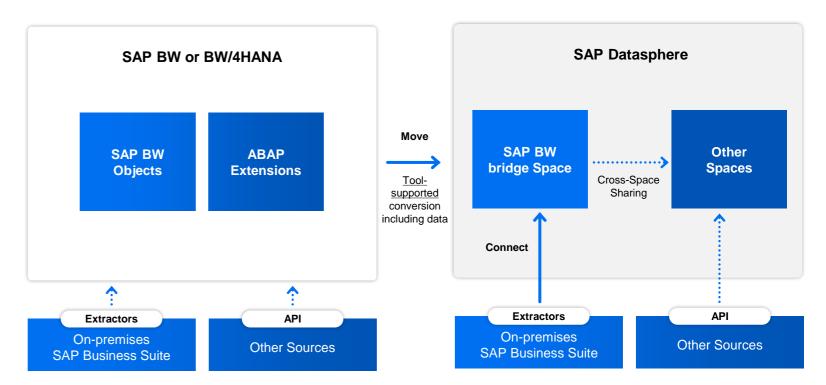

# Simplify the data landscape

Leverage existing SAP BW models and transformations to innovate in the cloud

Reuse SAP BW content with SAP Datasphere, BW bridge

Move existing SAP BW artifacts with transfer tools.

Transition to the cloud at your own pace

# Safeguard investments & transition to the cloud leverage private cloud for complex systems

<sup>1</sup> SAP BW/4HANA is fully supported until 2040 and can also be deployed on-premises; SAP BW NetWeaver 7.5 available in private cloud

<sup>2</sup> SAP cloud ERP includes the embedded BW

More information on the <u>SAP Datasphere Roadmap</u>