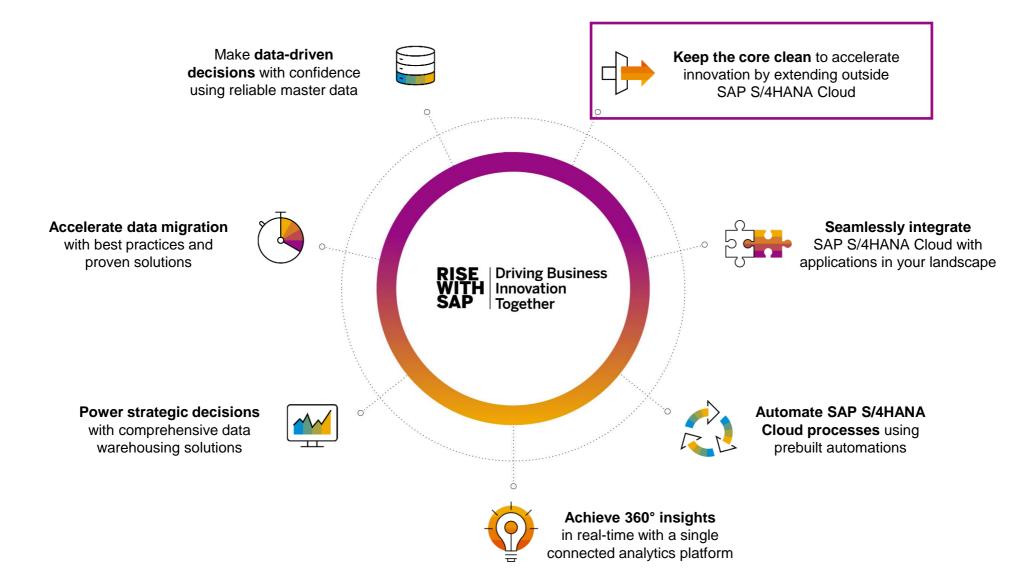

# **SAP Analytics Cloud for SAP S/4HANA Cloud**

One single analytics platform, connected to SAP and non-SAP applications, for 360° analytics across your entire enterprise

SAP S/4HANA Cloud embedded analytics enables realtime operational reporting on a single source of truth for instant insight to action and consistent UX and KPIs.

SAP Analytics Cloud provides:

- Live integration with SAP S/4HANA Cloud with realtime, live access to transactional data with no data replication
- Full visibility across multiple data sources
- All analytics: BI, planning, predictive, and augmented analytics
- Embedded where you work: Financial planning and analysis, supply chain management
- Prebuilt content optimized for SAP S/4HANA Cloud