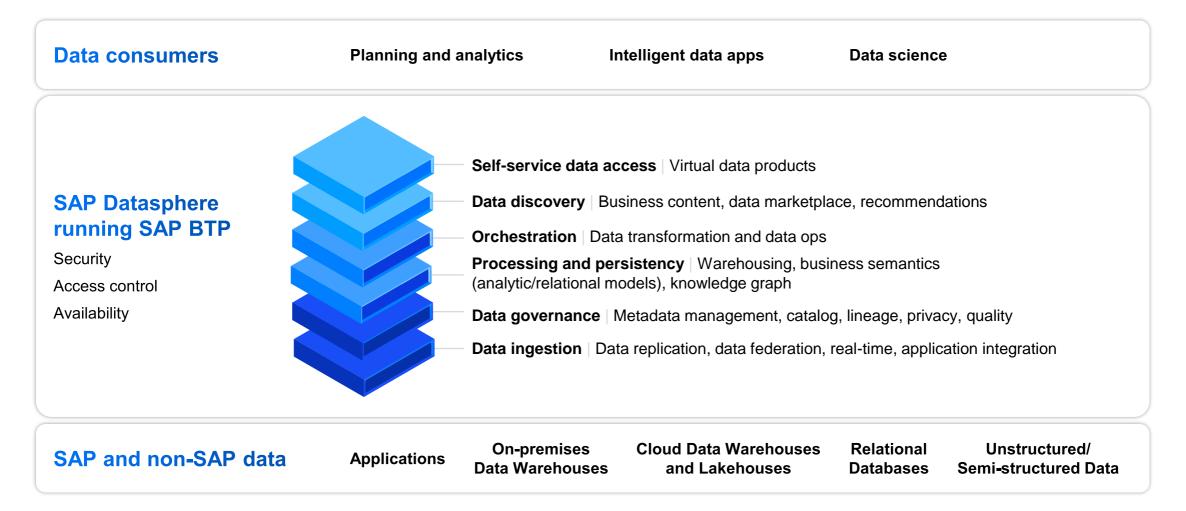

| CUSTOMER 1012                                                                                                                                                                                                                                        | 3.00                                        | 141 141                 |                                                                                     |                                                   | Current Month( in Million<br>CURRONER SIXE<br>201                  | CLETOMER 3533         | CLETONER 1007            |  |  |

#### **SAP Analytics Cloud**

# Top 7 ways SAP BTP can simplify your SAP S/4HANA Cloud journey



# SAP Datasphere is the foundation for a business data fabric architecture



# **Together with our open data partners**



# Simplify the data landscape

Leverage existing SAP BW models and transformations to innovate in the cloud

Reuse SAP BW content with SAP Datasphere, BW bridge

Move existing SAP BW artifacts with transfer tools.

Transition to the cloud at your own pace



# Safeguard investments & transition to the cloud leverage private cloud for complex systems



<sup>1</sup> SAP BW/4HANA is fully supported until 2040 and can also be deployed on-premises; SAP BW NetWeaver 7.5 available in private cloud

<sup>2</sup> SAP cloud ERP includes the embedded BW

More information on the <u>SAP Datasphere Roadmap</u>

# Start your data and analytics journey with SAP Datasphere

Take a tour with the Guided Experience

Learn more on SAP.com

Join the conversation