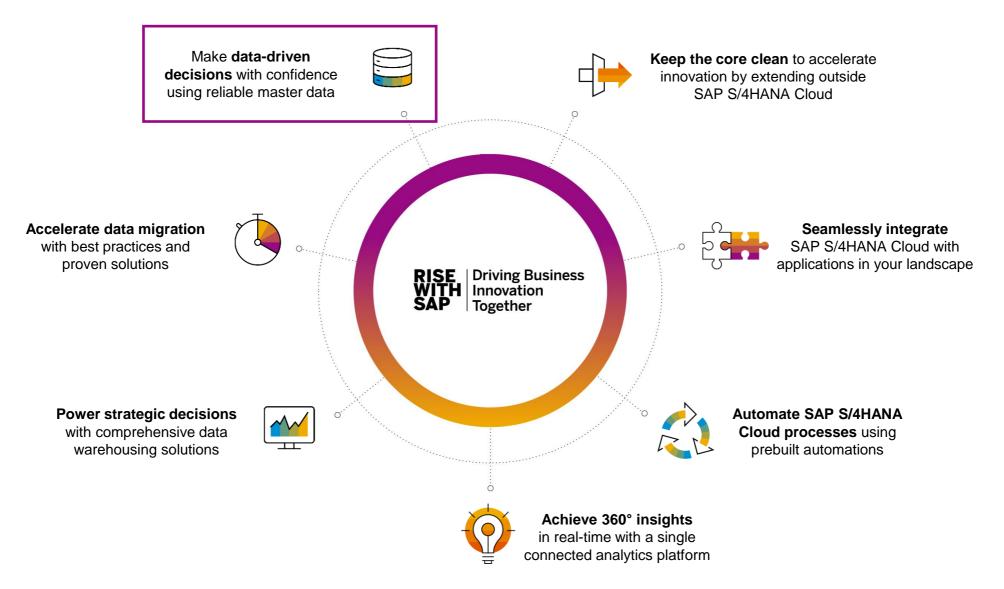

# SAP Datasphere is the foundation for a business data fabric architecture

# **Together with our open data partners**

# Simplify the data landscape

Leverage existing SAP BW models and transformations to innovate in the cloud

Reuse SAP BW content with SAP Datasphere, BW bridge

Move existing SAP BW artifacts with transfer tools.

Transition to the cloud at your own pace

# Safeguard investments & transition to the cloud leverage private cloud for complex systems

<sup>1</sup> SAP BW/4HANA is fully supported until 2040 and can also be deployed on-premises; SAP BW NetWeaver 7.5 available in private cloud

<sup>2</sup> SAP cloud ERP includes the embedded BW

More information on the <u>SAP Datasphere Roadmap</u>

# Start your data and analytics journey with SAP Datasphere

Take a tour with the Guided Experience

Learn more on SAP.com

Join the conversation in the SAP Community