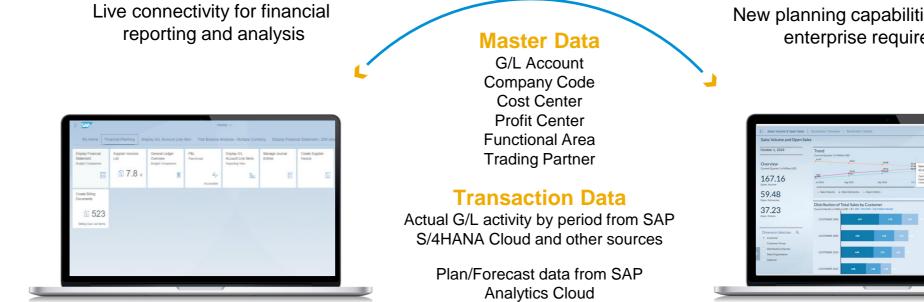

# Financial Planning & Analysis for SAP S/4HANA Cloud

One source of truth for plan and actuals across the enterprise

**SAP S/4HANA Cloud** 

**Pre-built Business Content** 

Dashboards, models, reports, templates and connectivity to allow live planning and analysis

New planning capabilities to support enterprise requirements

| October 1, 2018                                          | Trend<br>Current Quarter Lis Million USD                                                                                                                                                                                                             |                                             |                         | Sales Volume by Customer<br>Current Menth in Million USD 196 (1962) The Part Tes 18 |                                                   |                                                                    |                       |                          |  |  |
|----------------------------------------------------------|------------------------------------------------------------------------------------------------------------------------------------------------------------------------------------------------------------------------------------------------------|---------------------------------------------|-------------------------|-------------------------------------------------------------------------------------|---------------------------------------------------|--------------------------------------------------------------------|-----------------------|--------------------------|--|--|
| Overview<br>Current Quarter   in Million USD             | 41.47                                                                                                                                                                                                                                                | 55.04<br>21.80                              | 51.48<br>23.13<br>25.47 | 45<br>27<br>                                                                        | Sales Volume                                      | CUERCHARE SING                                                     | CUSTOMER 1950<br>4.00 | Concordina (1912)<br>144 |  |  |
| 167.16                                                   | 513<br>Jul 2008                                                                                                                                                                                                                                      | Avg 2018                                    | 5ep 2218                | 0                                                                                   | Calendar Mort<br>Upper Confider<br>Lower Confider | Oct 2058<br>for Bound 45.94 Million S<br>for Bound 45.94 Million S | CUSTOMIA SHIZ<br>2M   | CONTICHER SIGN<br>ZIM    |  |  |
| 59.48                                                    | - Sales Volume + Op                                                                                                                                                                                                                                  | Sales Volume + Open Differies + Open Orders |                         |                                                                                     |                                                   |                                                                    |                       |                          |  |  |
| 37.23                                                    | Distribution of Total Sales by Customer Current Month (in Million USD ) # (196) Time Time (196 ) State Marcel Current Month (in Million USD ) # (196 ) Time Time (196 ) State Marcel Current Month (in Million USD ) # (196 ) Time Time (196 ) State |                                             |                         |                                                                                     |                                                   |                                                                    |                       |                          |  |  |
| Open Orders                                              | CUSTOMER 3009                                                                                                                                                                                                                                        | 407                                         |                         |                                                                                     | - C                                               | CUITOMER 1009<br>2.78                                              | CUETCHER 1056<br>3.21 | CUSTOMEN DROP            |  |  |
| Dimension Selection Q.                                   | CUSTOMER 3005                                                                                                                                                                                                                                        | 438                                         | - 14                    | 434                                                                                 |                                                   | CU870MER 1005                                                      | CUSTOMER SHEE         | CARD-RE LIN-             |  |  |
| Distribution Channel     Sales Organisation     Material | CUSTOMER 3250                                                                                                                                                                                                                                        | 4.0                                         | an                      |                                                                                     |                                                   | Open Orders by                                                     |                       |                          |  |  |
|                                                          | CUSTOMER 1012                                                                                                                                                                                                                                        | 3.00                                        | 141 141                 |                                                                                     |                                                   | Current Month( in Million<br>CURRONER SIXE<br>201                  | CLETOMER 3533         | CLETONER 1007            |  |  |

#### **SAP Analytics Cloud**