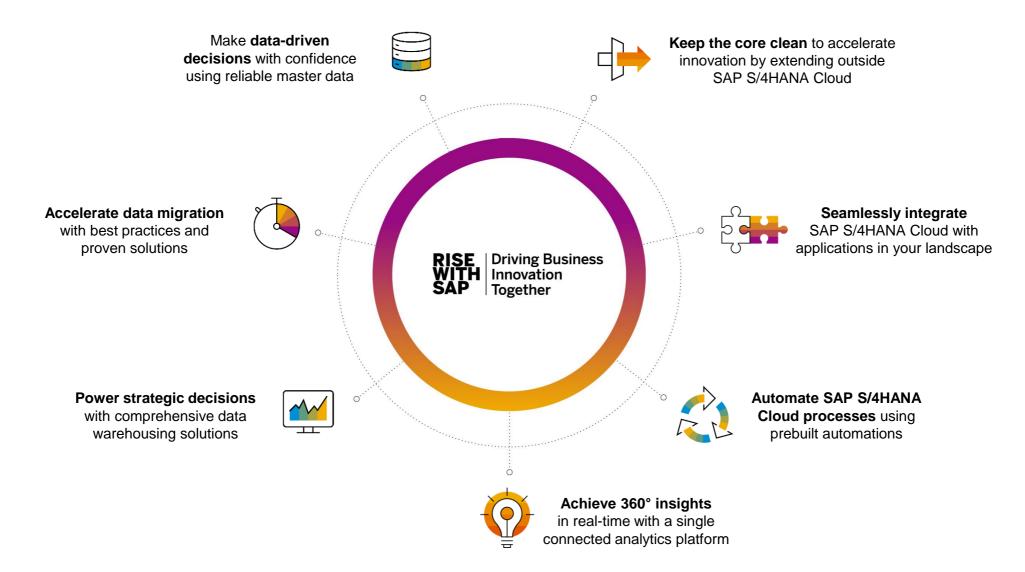

# Top 7 ways SAP BTP can simplify your SAP S/4HANA Cloud journey

# SAP Advanced Data Migration Management for SAP S/4HANA Cloud

#### SAP Advanced Data Migration Management by Syniti

- Design, orchestrate, and track all project activities from a single location
- Gain complete visibility into all data movements and transformations
- Use AI to mine and preserve the knowledge
- Attain value long after the migration Go-live with preserved data knowledge
- Leverage auto-generation of source and target code for lowest cost
- Increase efficiency through concurrent cleansing, development and testing