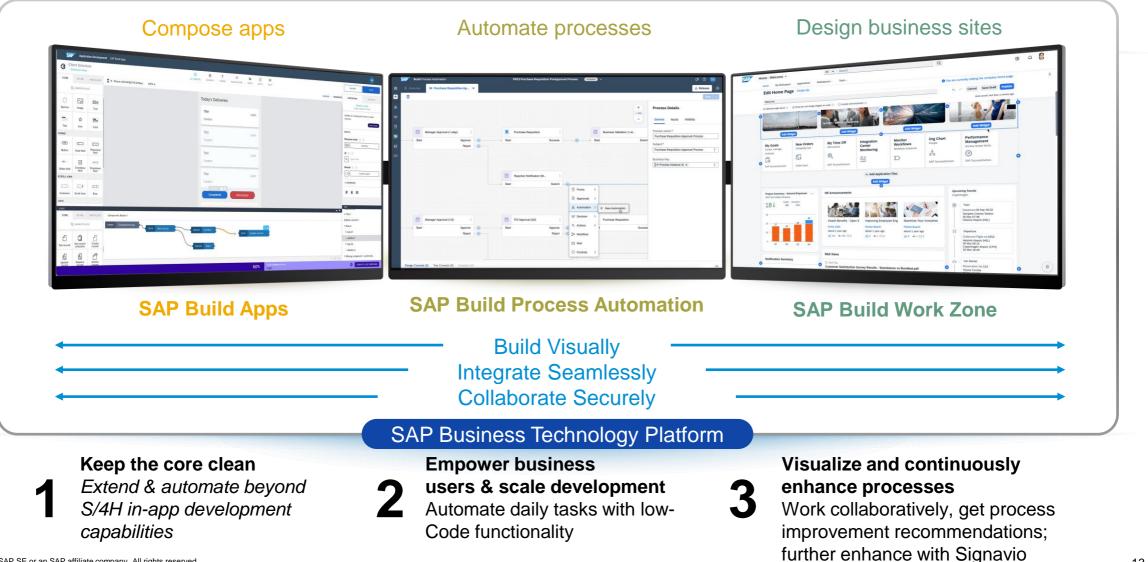

# **SAP Build**

Create and augment enterprise apps, automate processes, and design business sites, all visually

# **Build simpler and faster**

Empower everyone to build and customize enterprise applications visually

SAP Build Apps

# **Build simpler and faster**

Empower everyone to build and personalize business sites visually

Build branded sites, pages and workspaces without writing any code

Personalize sites and target content to users based on profile information (location, department, role)

# Automate visually

Simplify process and task automation

Automate processes and tasks with drag-and-drop simplicity

Workflow management, robotic process automation (RPA), and embedded AI in a single solution

Leverage process expertise without coding

SAP Build Process Automation