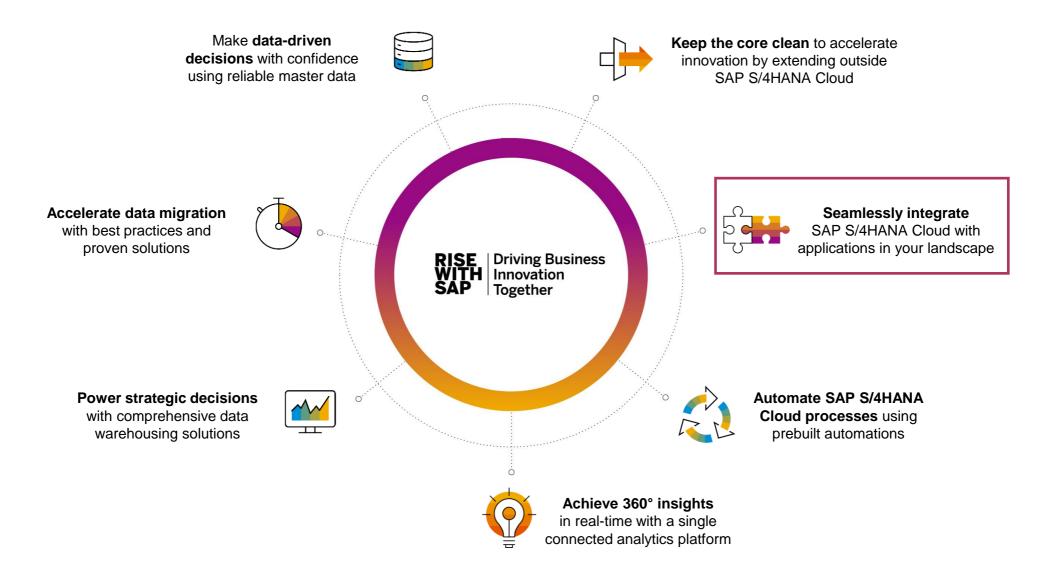

# SAP BTP is the foundation of the Intelligent Sustainable Enterprise

# Top 7 ways SAP BTP can simplify your SAP S/4HANA Cloud journey