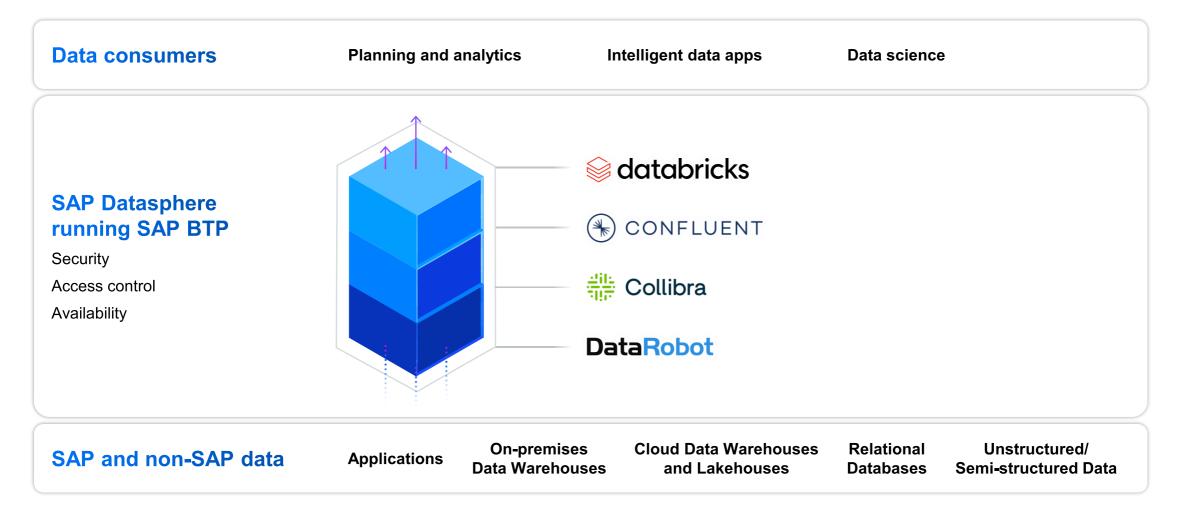

OMER 1012                                                                                                                                                                                                                                        | 3.00                                        | 141 141                 |                                                                                     |                                                   | Current Month( in Million<br>CURRONER SIXE<br>201                  | CLETOMER 3533         | CLETONER 1007            |  |  |

#### **SAP Analytics Cloud**

# Top 7 ways SAP BTP can simplify your SAP S/4HANA Cloud journey



# SAP Datasphere is the foundation for a business data fabric architecture



# **Together with our open data partners**



# Simplify the data landscape

Leverage existing SAP BW models and transformations to innovate in the cloud

Reuse SAP BW content with SAP Datasphere, BW bridge

Move existing SAP BW artifacts with transfer tools.

Transition to the cloud at your own pace



# Safeguard investments & transition to the cloud leverage private cloud for complex systems



<sup>1</sup> SAP BW/4HANA is fully supported until 2040 and can also be deployed on-premises; SAP BW NetWeaver 7.5 available in private cloud

<sup>2</sup> SAP cloud ERP includes the embedded BW

More information on the <u>SAP Datasphere Roadmap</u>

# Start your data and analytics journey with SAP Datasphere

Take a tour with the Guided Experience

Learn more on SAP.com

Join the conversation in the SAP Community



# **SAP Datasphere - B