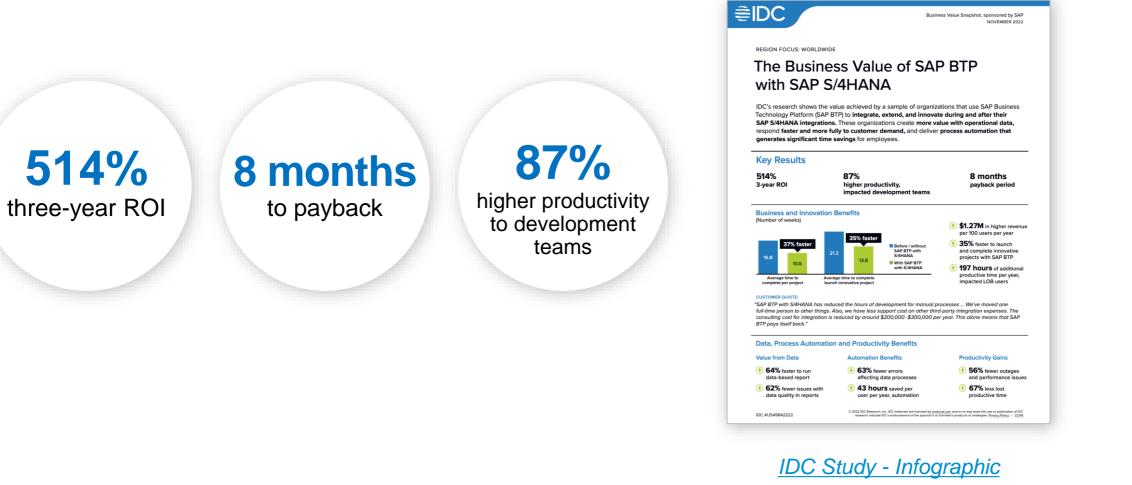

# IDC Business Value Study: SAP BTP for SAP S/4HANA Cloud

- One master data framework for 11 businesses and nine ERPs
- 1.6M records cleaned and enriched
- Up to 20% increase in productivity

#### Read the story

- Side-by-side extension standardizes processes quickly, without touching core ERP
- Optical character recognition and ML to automate information capture
- Leverage existing ABAP skills to create innovative applications

#### Read the story

- Increased efficiency and visibility in expense management processes
- 30% reduction in time from invoice entry to approval
- 25% reduction in customer onboarding and project initiation time

#### Read the story

- Bots execute multiple processes, with greater accuracy, in minutes vs. days
- 1,000 docs uploaded in 10 minutes vs. four days
- Automated batch processing turns a day's work into two minutes

#### Read the story

REHAU

#### 70% of forecast data entry points automated in SAP Analytics Cloud

- 7% improvement in forecast accuracy
- 2 hours to generate \$4.2 billion financial forecast

#### Read the story

# Centralized data sources in one secure and governed solution

- Empowered all employees with self-service modeling and data retrieval
- Enabled quick reporting and better forecasting of future business outcomes

#### Read the story

ndorsıa