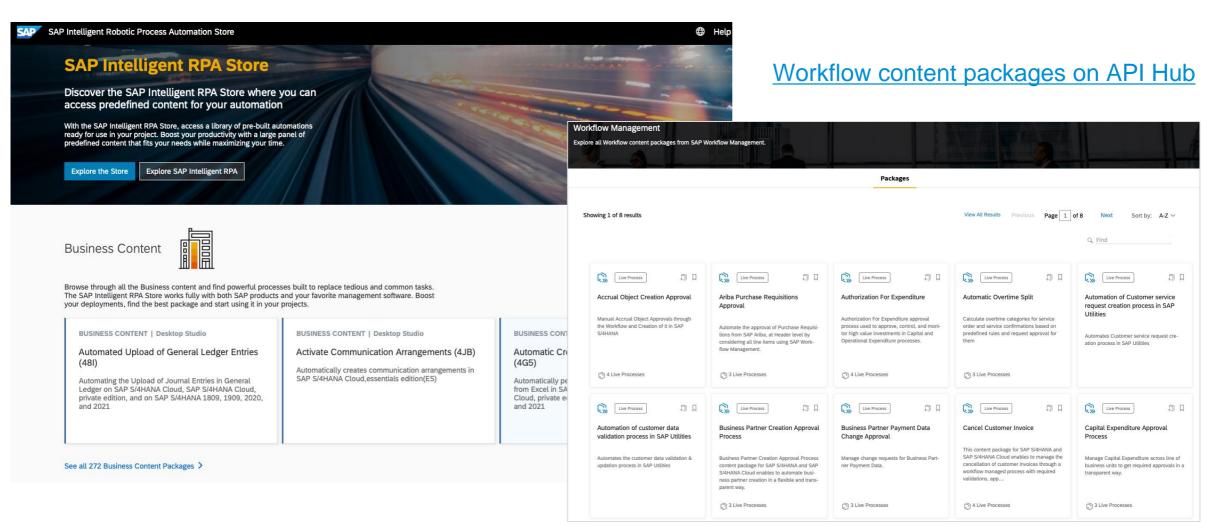

# Automate visually

Simplify process and task automation

Automate processes and tasks with drag-and-drop simplicity

Workflow management, robotic process automation (RPA), and embedded AI in a single solution

Leverage process expertise without coding

SAP Build Process Automation

## **Prebuilt content**

#### SAP Process Automation content store