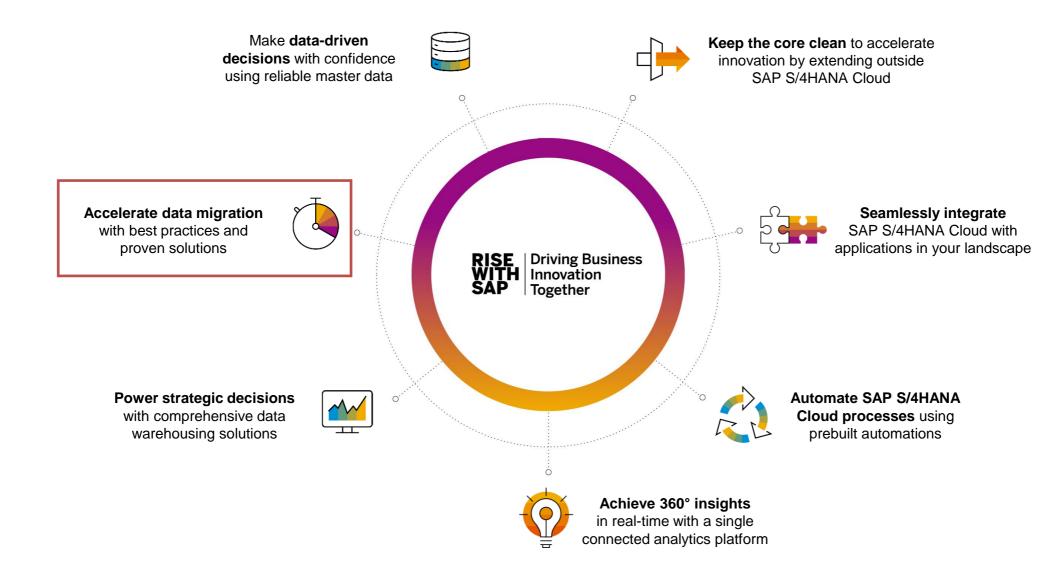

# SAP Advanced Data Migration Management for SAP S/4HANA Cloud

#### SAP Advanced Data Migration Management by Syniti

- Design, orchestrate, and track all project activities from a single location
- Gain complete visibility into all data movements and transformations
- Use AI to mine and preserve the knowledge
- Attain value long after the migration Go-live with preserved data knowledge
- Leverage auto-generation of source and target code for lowest cost
- Increase efficiency through concurrent cleansing, development and testing

# View the <u>IDC Infographic</u>

Annualized Cost of Data Migration

**EDC** 

Data Migration by Syniti

38% reduced data migration costs

KEY RESULTS

314%

3-year ROI

46% reduced time to complete data migration projects