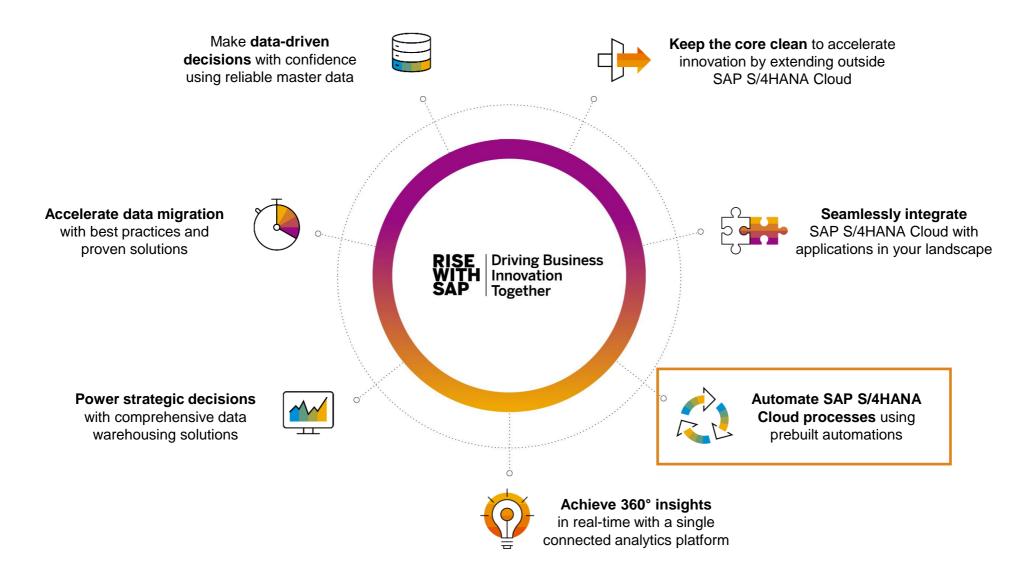

# Top 7 ways SAP BTP can simplify your SAP S/4HANA Cloud journey

# SAP Master Data Governance (MDG) for SAP S/4HANA Cloud

Get Data Clean: Ensure data quality and readiness before an operative SAP S/4HANA Cloud implementation

Keep Data Clean: Establish strong governance processes to maintain master data quality after SAP S/4HANA Cloud go live

#### **Usage scenarios:**

- After Customer Vendor Integration (CVI) conversion, use SAP MDG to setup SAP Business Partners for SAP S/4HANA Cloud
- Use SAP MDG, Consolidation, for preparing a high-quality, deduplicated master data repository in preparation phase for the SAP S/4HANA Cloud implementation
- Switch to SAP MDG, Central Governance, prior to, or in parallel to going live with SAP S/4HANA Cloud to keep high-quality data clean in the long term

|           |          | $\geq$ | $\rightarrow$ |         | $\sum$ |           |
|-----------|----------|--------|---------------|---------|--------|-----------|
| $\rangle$ | Get data | clean  | to SAP        | S/4HANA | Cloud  | $\rangle$ |

Keep data clean