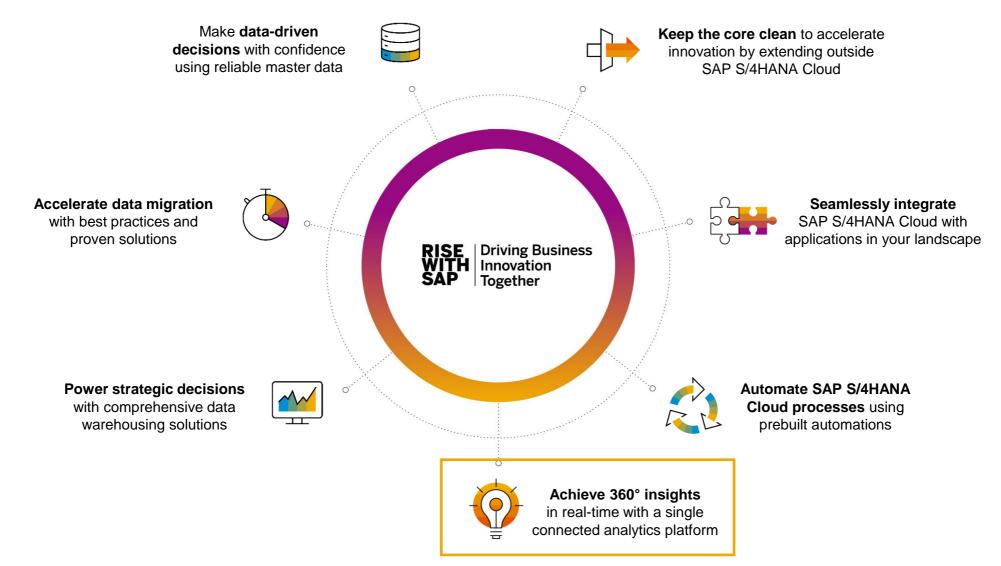

# **SAP Analytics Cloud for SAP S/4HANA Cloud**

One single analytics platform, connected to SAP and non-SAP applications, for 360° analytics across your entire enterprise

SAP S/4HANA Cloud embedded analytics enables realtime operational reporting on a single source of truth for instant insight to action and consistent UX and KPIs.

SAP Analytics Cloud provides:

- Live integration with SAP S/4HANA Cloud with realtime, live access to transactional data with no data replication
- Full visibility across multiple data sources
- All analytics: BI, planning, predictive, and augmented analytics
- Embedded where you work: Financial planning and analysis, supply chain management
- Prebuilt content optimized for SAP S/4HANA Cloud