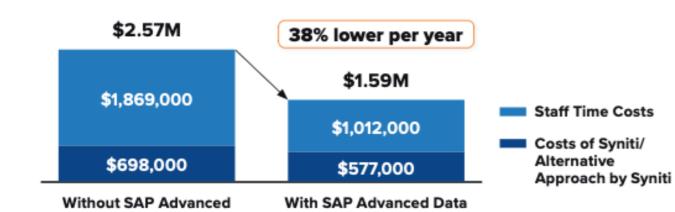

# View the <u>IDC Infographic</u>

Annualized Cost of Data Migration

**EDC** 

Data Migration by Syniti

38% reduced data migration costs

KEY RESULTS

314%

3-year ROI

46% reduced time to complete data migration projects

# Data Migration Efficiencies

31% less IT Staff time

\$914,000

expenses

reduced operating

24% less Internal System Integrator time

52% more efficient project teams

Migration by Syniti