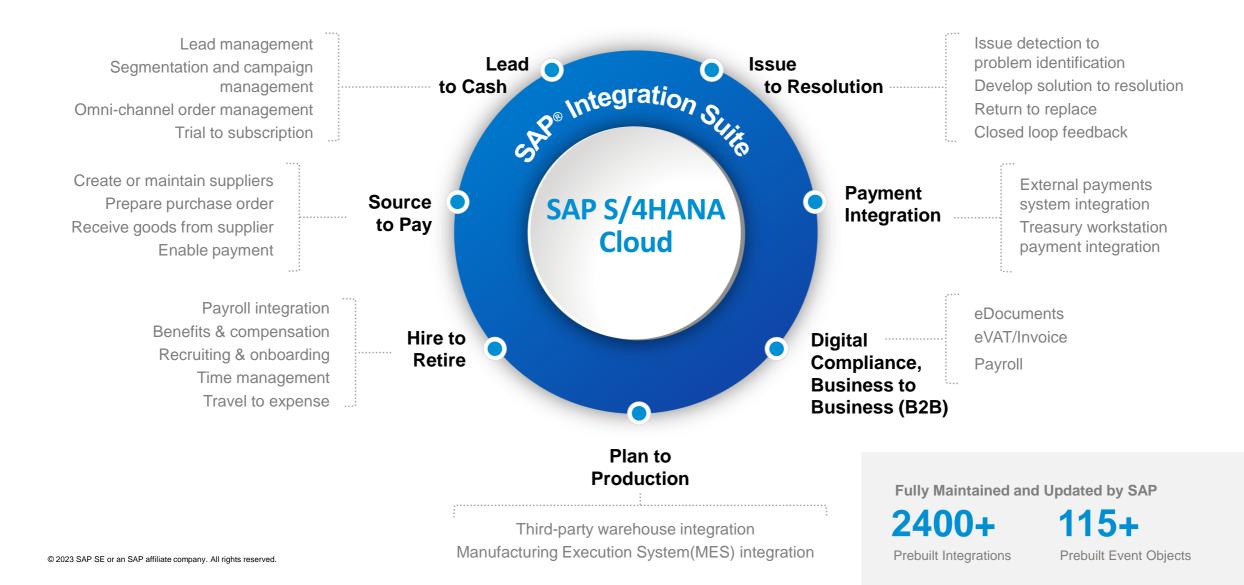

# Seamlessly connect all your core business processes

# Achieve end-to-end integration across SAP and 3<sup>rd</sup>-party system faster

Prebuilt Integrations

Prebuilt Event Objects