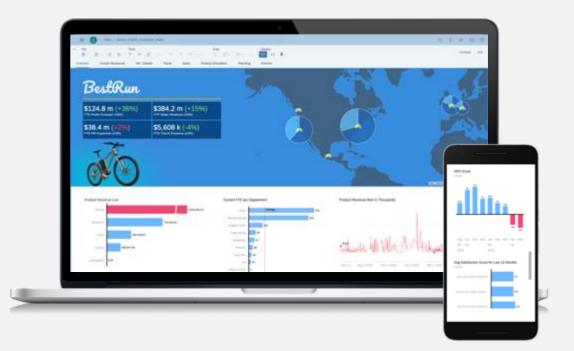

# Financial Planning & Analysis for SAP S/4HANA Cloud

One source of truth for plan and actuals across the enterprise

**SAP S/4HANA Cloud** 

**Pre-built Business Content** 

Dashboards, models, reports, templates and connectivity to allow live planning and analysis

New planning capabilities to support enterprise requirements

| October 1, 2018                                          | Trend<br>Current Quarter Lis Million USD                                                                                                                                                                                                             |                                             |                         | Sales Volume by Customer<br>Current Menth in Million USD 196 (1962) The Part Tes 18 |                                                   |                                                                    |                       |                          |  |  |
|----------------------------------------------------------|------------------------------------------------------------------------------------------------------------------------------------------------------------------------------------------------------------------------------------------------------|---------------------------------------------|-------------------------|-------------------------------------------------------------------------------------|---------------------------------------------------|--------------------------------------------------------------------|-----------------------|--------------------------|--|--|
| Overview<br>Current Quarter   in Million USD             | 41.47                                                                                                                                                                                                                                                | 55.04<br>21.80                              | 51.48<br>23.13<br>25.47 | 45<br>27<br>                                                                        | Sales Volume                                      | CUERCHARE SING                                                     | CUSTOMER 1950<br>4.00 | Concordina (1912)<br>144 |  |  |
| 167.16                                                   | 513<br>Jul 2008                                                                                                                                                                                                                                      | Avg 2018                                    | 5ep 2218                | 0                                                                                   | Calendar Mort<br>Upper Confider<br>Lower Confider | Oct 2058<br>for Bound 45.94 Million S<br>for Bound 45.94 Million S | CUSTOMIA SHIZ<br>2M   | CONTICHER SIGN<br>ZIM    |  |  |
| 59.48                                                    | - Sales Volume + Op                                                                                                                                                                                                                                  | Sales Volume + Open Differies + Open Orders |                         |                                                                                     |                                                   |                                                                    |                       |                          |  |  |
| 37.23                                                    | Distribution of Total Sales by Customer Current Month (in Million USD ) # (196) Time Time (196 ) State Marcel Current Month (in Million USD ) # (196 ) Time Time (196 ) State Marcel Current Month (in Million USD ) # (196 ) Time Time (196 ) State |                                             |                         |                                                                                     |                                                   |                                                                    |                       |                          |  |  |
| Open Orders                                              | CUSTOMER 3009                                                                                                                                                                                                                                        | 407                                         |                         |                                                                                     | - C                                               | CUITOMER 1009<br>2.78                                              | CUETCHER 1056<br>3.21 | CUSTOMEN DROP            |  |  |
| Dimension Selection Q.                                   | CUSTOMER 3005                                                                                                                                                                                                                                        | 438                                         | - 14                    | 434                                                                                 |                                                   | CU870MER 1005                                                      | CUSTOMER SHEE         | CARD-RE LIN-             |  |  |
| Distribution Channel     Sales Organisation     Material | CUSTOMER 3250                                                                                                                                                                                                                                        | 4.0                                         | an                      |                                                                                     |                                                   | Open Orders by                                                     |                       |                          |  |  |
|                                                          | CUSTOMER 1012                                                                                                                                                                                                                                        | 3.00                                        | 141 141                 |                                                                                     |                                                   | Current Month( in Million<br>CURRONER SIXE<br>201                  | CLETOMER 3533         | CLETONER 1007            |  |  |

#### **SAP Analytics Cloud**