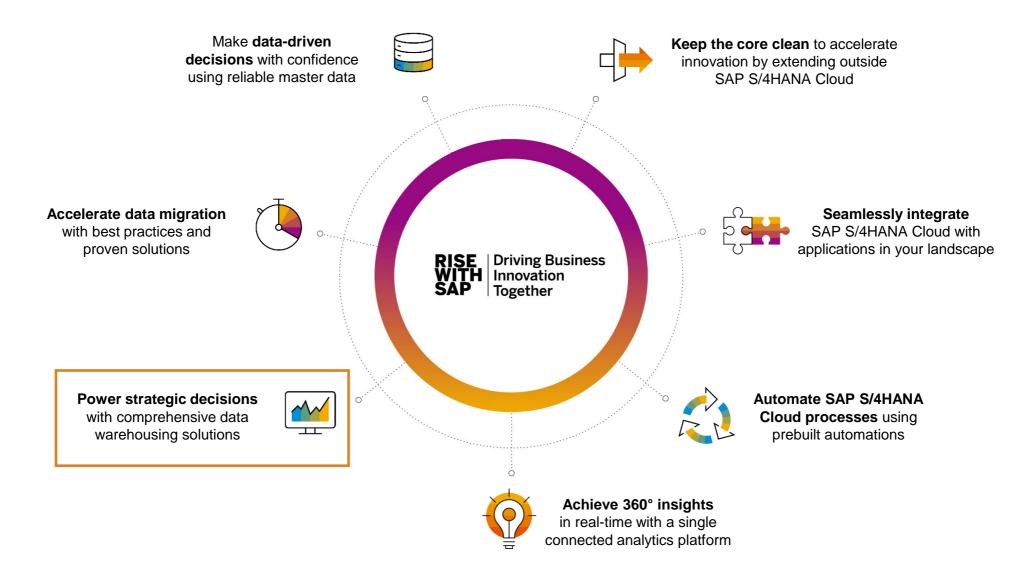

|                       |                          |  |  |
|                                                          | CUSTOMER 1012                                                                                                                                                                                                                                        | 3.00                                        | 141 141                 |                                                                                     |                                                   | Current Month( in Million<br>CURRONER SIXE<br>201                  | CLETOMER 3533         | CLETONER 1007            |  |  |

#### **SAP Analytics Cloud**

# Top 7 ways SAP BTP can simplify your SAP S/4HANA Cloud journey



# SAP Datasphere is the foundation for a business data fabric architecture



# **Together with our open data partners**



# Simplify the data landscape

Leverage existing SAP BW models and transformations to innovate in the cloud

Reuse SAP BW content with SAP Datasphere, BW bridge

Move existing SAP BW artifacts with transfer tools.

Transition to the cloud at your own pace



# Safeguard investments & transition to the cloud leverage private cloud for complex systems



<sup>1</sup> SAP BW/4HANA is fully supported until 2040 and can also be deployed on-premises; SAP BW NetWeaver 7.5 available in private cloud

<sup>2</sup> SAP cloud ERP includes the embedded BW

More information on the <u>SAP Datasphere Roadmap</u>

# Start your data and analytics journey with SAP Datasphere

Take a