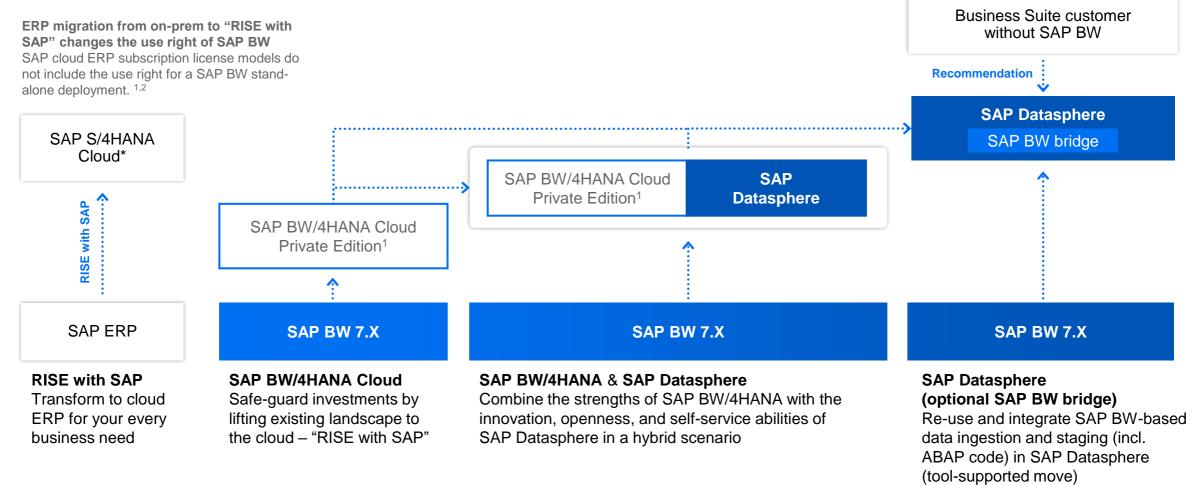

# Simplify the data landscape

Leverage existing SAP BW models and transformations to innovate in the cloud

Reuse SAP BW content with SAP Datasphere, BW bridge

Move existing SAP BW artifacts with transfer tools.

Transition to the cloud at your own pace

# Safeguard investments & transition to the cloud leverage private cloud for complex systems

<sup>1</sup> SAP BW/4HANA is fully supported until 2040 and can also be deployed on-premises; SAP BW NetWeaver 7.5 available in private cloud

<sup>2</sup> SAP cloud ERP includes the embedded BW

More information on the <u>SAP Datasphere Roadmap</u>