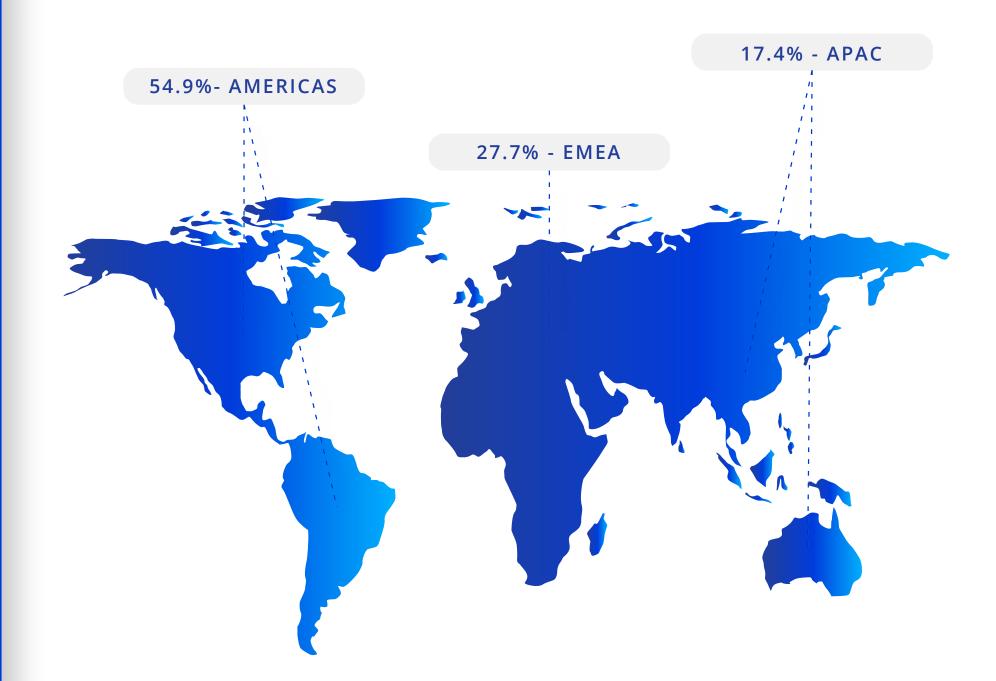

## Our **Community** (By Region)

| United States  | 286,208 |
|----------------|---------|
| India          | 43,846  |
| Australia      | 29,134  |
| Germany        | 27,875  |
| United Kingdom | 24,679  |
| Canada         | 20,690  |
| South Africa   | 15,930  |
| France         | 12,802  |
| Netherlands    | 10,514  |
| Switzerland    | 7,002   |
| Belgium        | 6,895   |
| Singapore      | 6,217   |
| Brazil         | 5,985   |
| Italy          | 5,827   |
| Sweden         | 5,791   |
| Spain          | 5,250   |