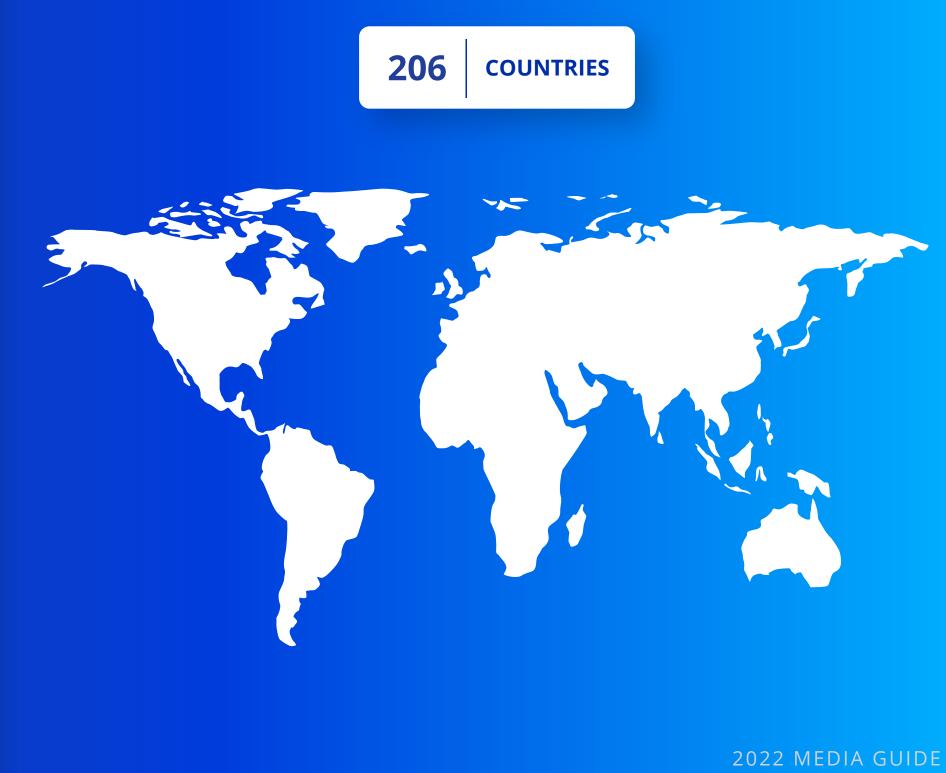

### About SAPinsider

SAPinsider is the largest and fastest-growing SAP membership group worldwide, with more than 600,000 members. We provide SAP professionals with invaluable information, strategic guidance, and road-tested advice through events, magazine articles, blogs, podcasts, interactive Q&As, benchmark reports, and webinars.