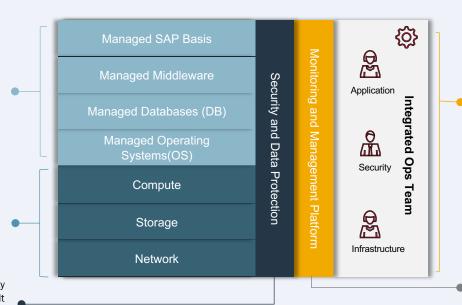

### xStreamCare Services for Google Cloud

Integrated Design, Deployment and Operations Across the Entire Stack

#### **Application Layer**

Monitoring, Management & Operational support services up to SAP Basis layer, including VM and PaaS based DB, Middleware, OS, AD, Backups, Security, HA and DR Services

### laaS Layer

Design, deployment, monitoring, management, migration and support services for all Google Cloud resources like compute including Kubernetes, storage, backup, network components, circuits, links, AD, subscriptions and Disaster Recovery (DR)

### **Security Layer**

Comprehensive host, OS, data and application security services, including data protection and encryption built on 10+ years of securing mission-critical regulated workloads in the cloud

#### **Integrated Ops Team**

Eliminating silos between infrastructure, applications and security teams, combined with proven industrialized processes and automated workflows

### **Integrated Control Plane**

Comprehensive SAP and laaS monitoring with integration with ticketing system(SNOW) for auto ticket creation with advanced workflows and management platform for quick resolution and visibility.