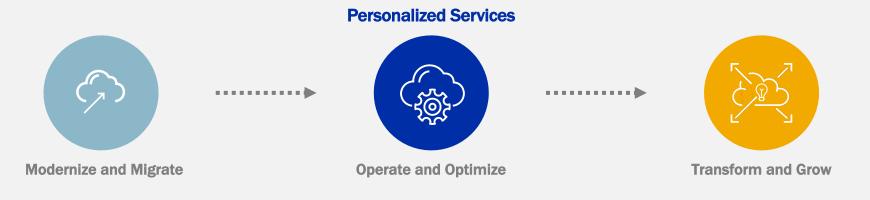

#### **Service Overview**

- xStreamCare Services<sup>™</sup> for Google Cloud, enable you to:
  - Modernize and migrate
  - Operate and optimize
  - Transform and grow

### **SAP Services for Google Cloud**

Modernize SAP. Streamline Migration. Simplify Ongoing Operations.

Better Together